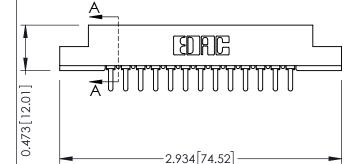

**SECTION A-A** 

307 Assembly

.175 [4.45] Point of Contact (FROM BTM OF SLOT)

Card Slot Accepts .054 [1.37] to .070 [1.78] Thick P.C. Board