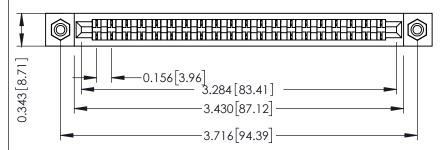

**Mounting Option** #4-40 Unified Threaded Inserts **Contact Detail** 

Wire Hole .089x.014(2.29x0.36) - Tail LG=.213(5.41) .156 [3.96] Contact Spacing x .200 [5.08] Row Spacing

THIS IS A C.A.D. GENERATED DRAWING DO NOT MAKE MANUAL REVISIONS TO MASTER.