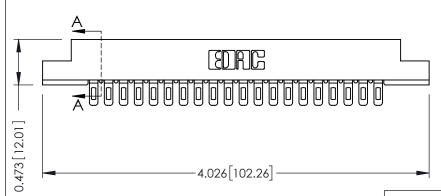

## SECTION A-A

.175 [4.45] Point of Contact (FROM BTM OF SLOT) Card Slot Accepts .054 [1.37] to .070 [1.78] Thick P.C. Board

**See Accompanying Pages for:** 

- **Contact Bend Details**
- **Mounting Options**