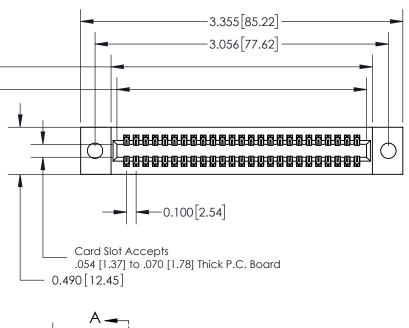

See Accompanying Page for: **Mounting Options** 

325 Card Edge Connector Part Number: 325-050-500-209

YOUR CONNECTION TO QUALITY & SERVICE

325 ENG MASTER J.LEE DATE: OCT. 06/09 SHEET 1 OF 2 NTS

325 Assembly