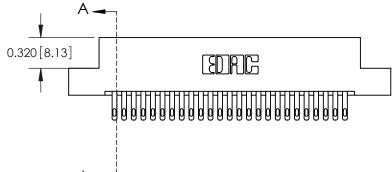

See Accompanying Page for: **Mounting Options** 

325 Card Edge Connector Part Number: 325-050-500-209

YOUR CONNECTION TO QUALITY & SERVICE

325 ENG MASTER J.LEE DATE: OCT. 06/09 SHEET 1 OF 2 NTS

325 Assembly