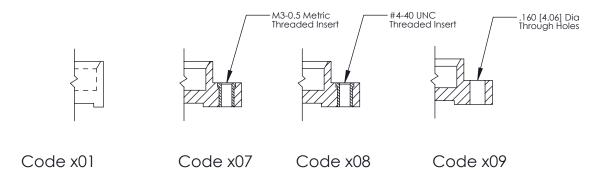

**Mounting Option** 09-.160 (4.06) Dia. Mounting Holes

**Contact Detail** 

500-Wire Hole .050x.025(1.27x0.64) - Tail LG=.260(6.60) .100 [2.54] Contact Spacing x .300 [7.62] Row Spacing

0.600[15.24] **SECTION A-A** 