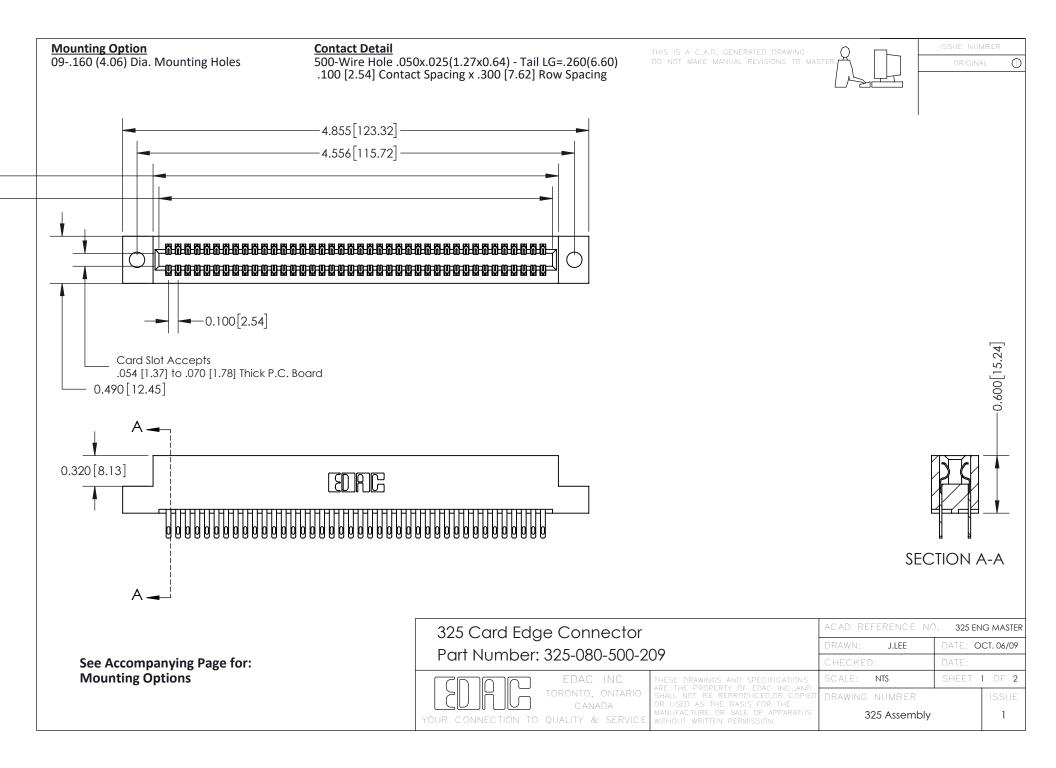

THIS IS A C.A.D. GENERATED DRAWING
DO NOT MAKE MANUAL REVISIONS TO MASTER.

ISSUE NUMBER

ORIGINAL

1

| 325 Card Edge Connector<br>Mounting Options |                                                                                                                                                                                                 | ACAD REFERENCE NO. 325 ENG MASTER |             |         |           |
|---------------------------------------------|-------------------------------------------------------------------------------------------------------------------------------------------------------------------------------------------------|-----------------------------------|-------------|---------|-----------|
|                                             |                                                                                                                                                                                                 | DRAWN:                            | J.LEE       | DATE: O | CT. 06/09 |
|                                             |                                                                                                                                                                                                 | CHECKED:                          |             | DATE:   |           |
| TORONTO, ONTARIO CANADA                     | THESE DRAWINGS AND SPECIFICATIONS ARE THE PROPERTY OF EDAC INC.,AND SHALL NOT BE REPRODUCED,OR COPIED OR USED AS THE BASIS FOR THE MANUFACTURE OR SALE OF APPARATUS WITHOUT WRITTEN PERMISSION. | SCALE:                            | NTS         | SHEET : | 2 OF 2    |
|                                             |                                                                                                                                                                                                 | DRAWING                           | NUMBER      |         | ISSUE     |
|                                             |                                                                                                                                                                                                 | 3                                 | 25 Assembly |         | 1         |