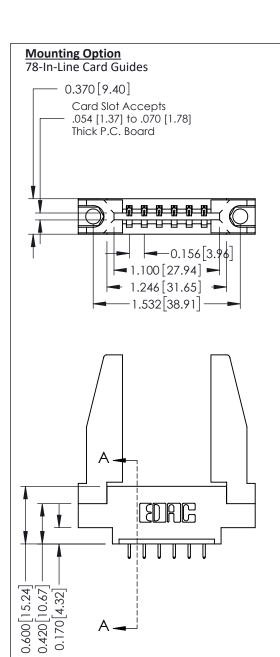

**See Accompanying Pages for:** 

**Mounting Options** 

**Contact Bend Details** 

**Contact Detail** 

521-P.C. Tail .025 Sq.(0.64 Sq.) - Tail LG=.150(3.81) .156 [3.96] Contact Spacing x .200 [5.08] Row Spacing