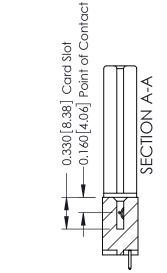

1

| 337 / 387 Series Card Edge Connector<br>Contact Bend Detail           |                                                                                                                                                                                                  | ACAD REFERENCE NO. 337 E |                  | G MASTER      |
|-----------------------------------------------------------------------|--------------------------------------------------------------------------------------------------------------------------------------------------------------------------------------------------|--------------------------|------------------|---------------|
|                                                                       |                                                                                                                                                                                                  | DRAWN: J.LEE             | DATE: OCT. 06/09 |               |
|                                                                       |                                                                                                                                                                                                  | CHECKED:                 | CKED: DATE:      |               |
| EDAC INC TORONTO, ONTARIO CANADA YOUR CONNECTION TO QUALITY & SERVICE | THESE DRAWINGS AND SPECIFICATIONS ARE THE PROPERTY OF EDAC INC.,AND SHALL NOT BE REPRODUCED, OR COPIED OR USED AS THE BASIS FOR THE MANUFACTURE OR SALE OF APPARATUS WITHOUT WRITTEN PERMISSION. | SCALE: NTS               | SHEET            | 2 <b>OF</b> 3 |
|                                                                       |                                                                                                                                                                                                  | DRAWING NUMBER           |                  | ISSUE         |
|                                                                       |                                                                                                                                                                                                  | 337 Assembly             |                  | 1             |