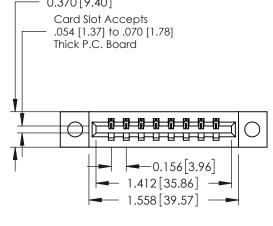

ISSUE NUMBER ORIGINAL

337 / 387 Series Card Edge Connector Part Number: 337-008-542-104

YOUR CONNECTION TO QUALITY & SERVICE

**EDAC INC** TORONTO, ONTARIO CANADA

THESE DRAWINGS AND SPECIFICATIONS ARE THE PROPERTY OF EDAC INC., AND SHALL NOT BE REPRODUCED, OR COPIED OR USED AS THE BASIS FOR THE MANUFACTURE OR SALE OF APPARATUS WITHOUT WRITTEN PERMISSION.

| ACAD REFERENCE NO. | 337 ENG MASTER   |
|--------------------|------------------|
| DRAWN: J.LEE       | DATE: OCT. 06/09 |
| CHECKED:           | DATE:            |
| SCALE: NTS         | SHEET 1 OF 3     |
| DRAWING NUMBER     | ISSUE            |
| 337 Assembly       | 1                |