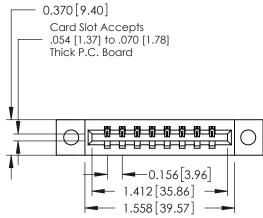

ISSUE NUMBER ORIGINAL

337 / 387 Series Card Edge Connector Part Number: 337-008-542-104

YOUR CONNECTION TO QUALITY & SERVICE

**EDAC INC** TORONTO, ONTARIO CANADA

THESE DRAWINGS AND SPECIFICATIONS ARE THE PROPERTY OF EDAC INC., AND SHALL NOT BE REPRODUCED, OR COPIED OR USED AS THE BASIS FOR THE MANUFACTURE OR SALE OF APPARATUS WITHOUT WRITTEN PERMISSION.

| ACAD REFERENCE NO. | 337 ENG MASTER   |
|--------------------|------------------|
| DRAWN: J.LEE       | DATE: OCT. 06/09 |
| CHECKED:           | DATE:            |
| SCALE: NTS         | SHEET 1 OF 3     |
| DRAWING NUMBER     | ISSUE            |
| 337 Assembly       | 1                |