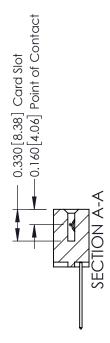

## **Contact Detail**

542-Wire Wrap .025 Sq.(0.64 Sq.) - Tail LG=.645(16.38) .156 [3.96] Contact Spacing x .200 [5.08] Row Spacing

THIS IS A C.A.D. GENERATED DRAWING DO NOT MAKE MANUAL REVISIONS TO MASTER.

**See Accompanying Pages for:** 

- **Contact Bend Details**
- **Mounting Options**

ISSUE NUMBER

ORIGINAL

1

| 337 / 387 Series Card Edge                                            | ACAD REFERENCE NO.                                                                                                                                                                              | 337 ENG MASTER              |       |               |
|-----------------------------------------------------------------------|-------------------------------------------------------------------------------------------------------------------------------------------------------------------------------------------------|-----------------------------|-------|---------------|
| Contact Bend Detail                                                   |                                                                                                                                                                                                 | DRAWN: J.LEE DATE: OCT. 06, |       | T. 06/09      |
| Corridor Beria Delaii                                                 |                                                                                                                                                                                                 | CHECKED:                    | DATE: |               |
| EDAC INC TORONTO, ONTARIO CANADA YOUR CONNECTION TO QUALITY & SERVICE | THESE DRAWINGS AND SPECIFICATIONS ARE THE PROPERTY OF EDAC INC.,AND SHALL NOT BE REPRODUCED,OR COPIED OR USED AS THE BASIS FOR THE MANUFACTURE OR SALE OF APPARATUS WITHOUT WRITTEN PERMISSION. | SCALE: NTS                  | SHEET | 2 <b>OF</b> 3 |
|                                                                       |                                                                                                                                                                                                 | DRAWING NUMBER              |       | ISSUE         |
|                                                                       |                                                                                                                                                                                                 | 337 Assembly                |       | 1             |