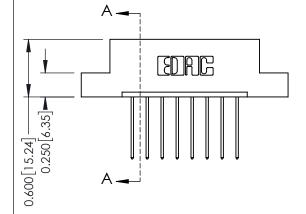

ISSUE NUMBER ORIGINAL

337 / 387 Series Card Edge Connector Part Number: 337-008-542-104

YOUR CONNECTION TO QUALITY & SERVICE

**EDAC INC** TORONTO, ONTARIO CANADA

THESE DRAWINGS AND SPECIFICATIONS ARE THE PROPERTY OF EDAC INC., AND SHALL NOT BE REPRODUCED, OR COPIED OR USED AS THE BASIS FOR THE MANUFACTURE OR SALE OF APPARATUS WITHOUT WRITTEN PERMISSION.

| ACAD REFERENCE NO. | 337 ENG MASTER   |
|--------------------|------------------|
| DRAWN: J.LEE       | DATE: OCT. 06/09 |
| CHECKED:           | DATE:            |
| SCALE: NTS         | SHEET 1 OF 3     |
| DRAWING NUMBER     | ISSUE            |
| 337 Assembly       | 1                |