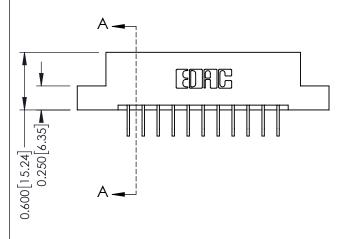

SECTION A-A

ISSUE NUMBER

ORIGINAL

1

| 337 / 387 Series Card Edge           | ACAD REFERENCE NO.                                                  | 337 ENG        | G MASTER |               |
|--------------------------------------|---------------------------------------------------------------------|----------------|----------|---------------|
| Contact Bend Detail                  |                                                                     | DRAWN: J.LEE   | DATE: OC | T. 06/09      |
|                                      |                                                                     | CHECKED:       | DATE:    |               |
| EDAC INC                             | THESE DRAWINGS AND SPECIFICATIONS ARE THE PROPERTY OF EDAC INC. AND | SCALE: NTS     | SHEET    | 2 <b>OF</b> 3 |
| TORONTO, ONTARIO CANADA              | SHALL NOT BE REPRODUCED, OR COPIED OR USED AS THE BASIS FOR THE     | DRAWING NUMBER |          | ISSUE         |
| YOUR CONNECTION TO QUALITY & SERVICE | MANUFACTURE OR SALE OF APPARATUS WITHOUT WRITTEN PERMISSION.        | 337 Assembly   |          | 1             |