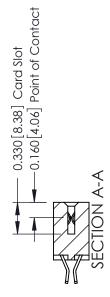

## **Contact Detail**

555-Extender Board Bend (Code 500 Contacts) .156 [3.96] Contact Spacing x .200 [5.08] Row Spacing

THIS IS A C.A.D. GENERATED DRAWING DO NOT MAKE MANUAL REVISIONS TO MASTER.

ISSUE NUMBER