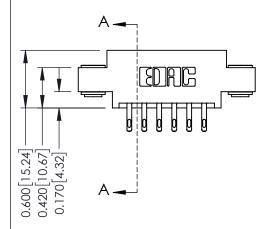

## **Mounting Option**

03-.116 (2.95) I.D. Floating Eyelets

## **Contact Detail**

555-Extender Board Bend (Code 500 Contacts) .156 [3.96] Contact Spacing x .200 [5.08] Row Spacing

THIS IS A C.A.D. GENERATED DRAWING DO NOT MAKE MANUAL REVISIONS TO MASTER.

ISSUE NUMBER