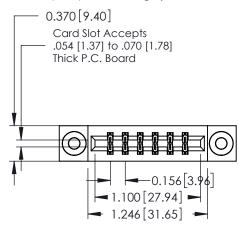

## **See Accompanying Pages for:**

- **Contact Bend Details**
- **Mounting Options**

| 337 / 387 Series Card Edge Connector |
|--------------------------------------|
| Part Number: 337-012-555-803         |