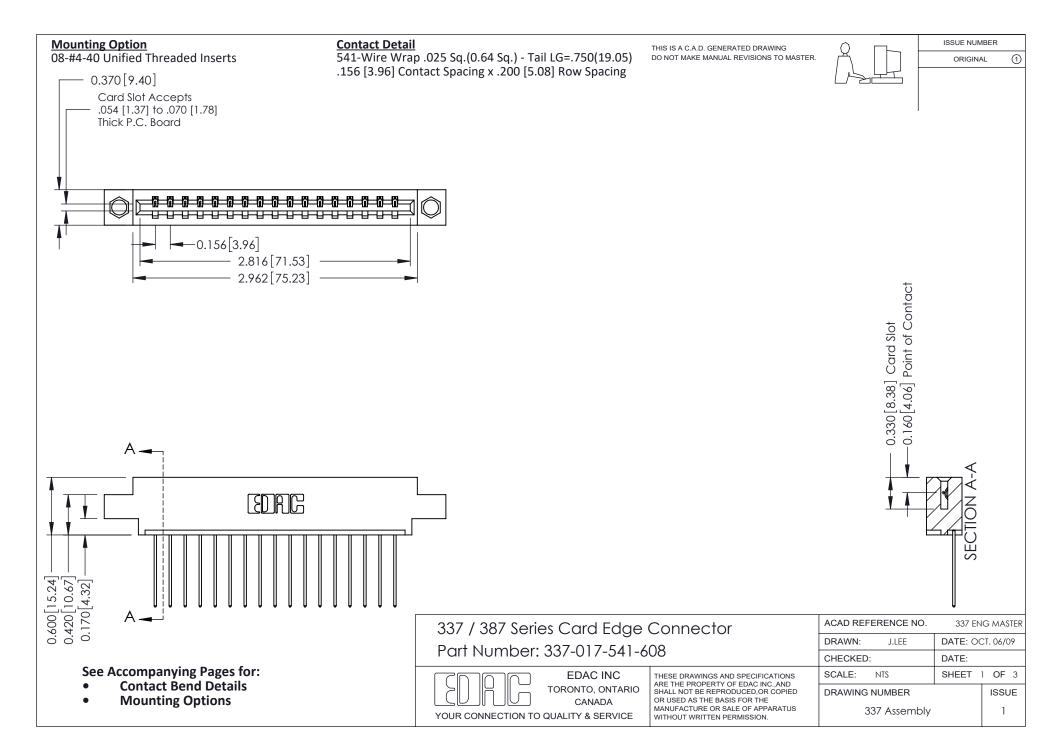

ISSUE NUMBER

ORIGINAL

1



| 337 / 387 Series Card Edge Connector<br>Contact Bend Detail           |                                                                                                                                                                                                  | ACAD REFERENCE NO. 337 E |                  | G MASTER      |
|-----------------------------------------------------------------------|--------------------------------------------------------------------------------------------------------------------------------------------------------------------------------------------------|--------------------------|------------------|---------------|
|                                                                       |