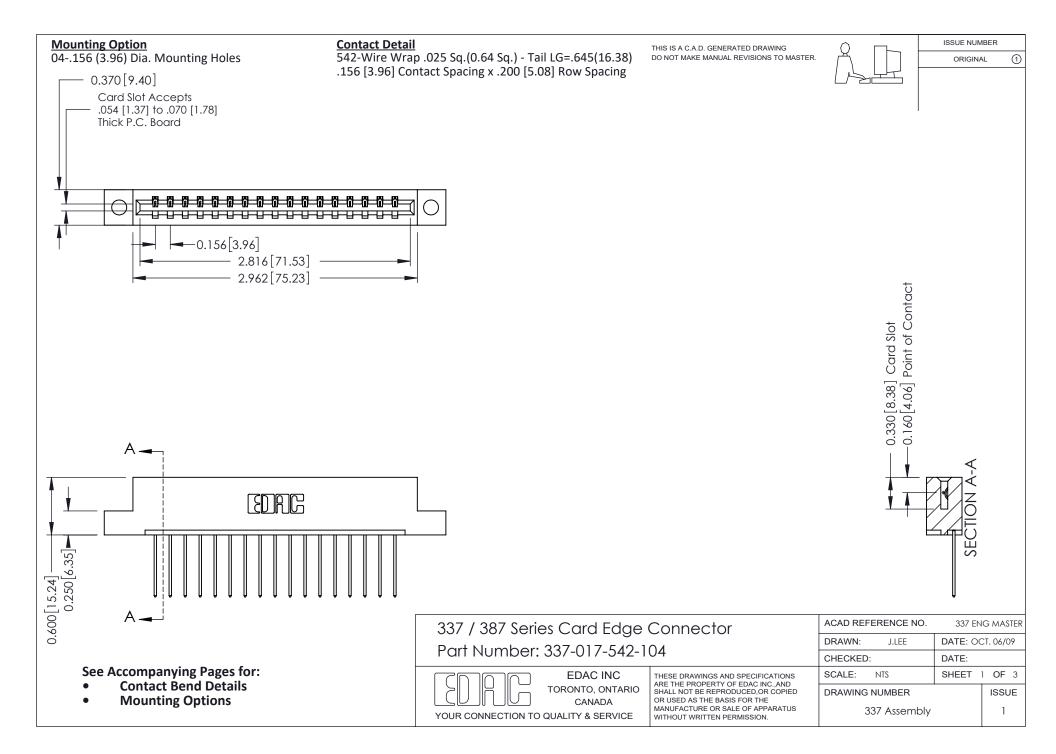

ISSUE NUMBER

ORIGINAL

1



| 337 / 387 Series Card Edge Connector<br>Contact Bend Detail           |                                                                                                                                                                                                  | ACAD REFERENCE NO. 337 E |                  | G MASTER      |
|-----------------------------------------------------------------------|--------------------------------------------------------------------------------------------------------------------------------------------------------------------------------------------------|--------------------------|------------------|---------------|
|                                                                       |