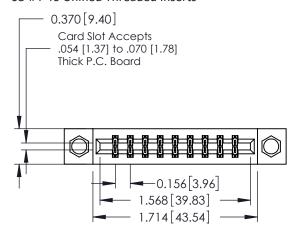

**Mounting Option** 

08-#4-40 Unified Threaded Inserts

**Contact Detail** 

524-P.C. Tail .018 Sq.(0.46 Sq.) - Tail LG=.175(4.45) .156 [3.96] Contact Spacing x .200 [5.08] Row Spacing

THIS IS A C.A.D. GENERATED DRAWING DO NOT MAKE MANUAL REVISIONS TO MASTER.

ISSUE NUMBER

ORIGINAL

1

**See Accompanying Pages for:** 

- **Contact Bend Details**
- **Mounting Options**

| 337 / 387 Series Card Edge Connector |
|--------------------------------------|
| Part Number: 337-018-524-208         |