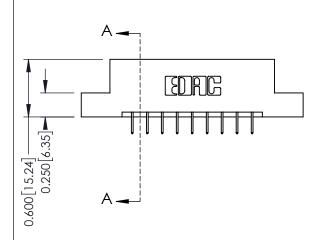

**Mounting Option** 

08-#4-40 Unified Threaded Inserts

**Contact Detail** 

524-P.C. Tail .018 Sq.(0.46 Sq.) - Tail LG=.175(4.45) .156 [3.96] Contact Spacing x .200 [5.08] Row Spacing

THIS IS A C.A.D. GENERATED DRAWING DO NOT MAKE MANUAL REVISIONS TO MASTER.

ISSUE NUMBER

ORIGINAL

1

**See Accompanying Pages for:** 

- **Contact Bend Details**
- **Mounting Options**

| 337 / 387 Series Card Edge Connector |
|--------------------------------------|
| Part Number: 337-018-524-208         |