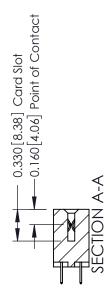

**Mounting Option** 

08-#4-40 Unified Threaded Inserts

**Contact Detail** 

524-P.C. Tail .018 Sq.(0.46 Sq.) - Tail LG=.175(4.45) .156 [3.96] Contact Spacing x .200 [5.08] Row Spacing

THIS IS A C.A.D. GENERATED DRAWING DO NOT MAKE MANUAL REVISIONS TO MASTER.

ISSUE NUMBER

ORIGINAL

1

**See Accompanying Pages for:** 

- **Contact Bend Details**
- **Mounting Options**

| 337 / 387 Series Card Edge Connector |
|--------------------------------------|
| Part Number: 337-018-524-208         |