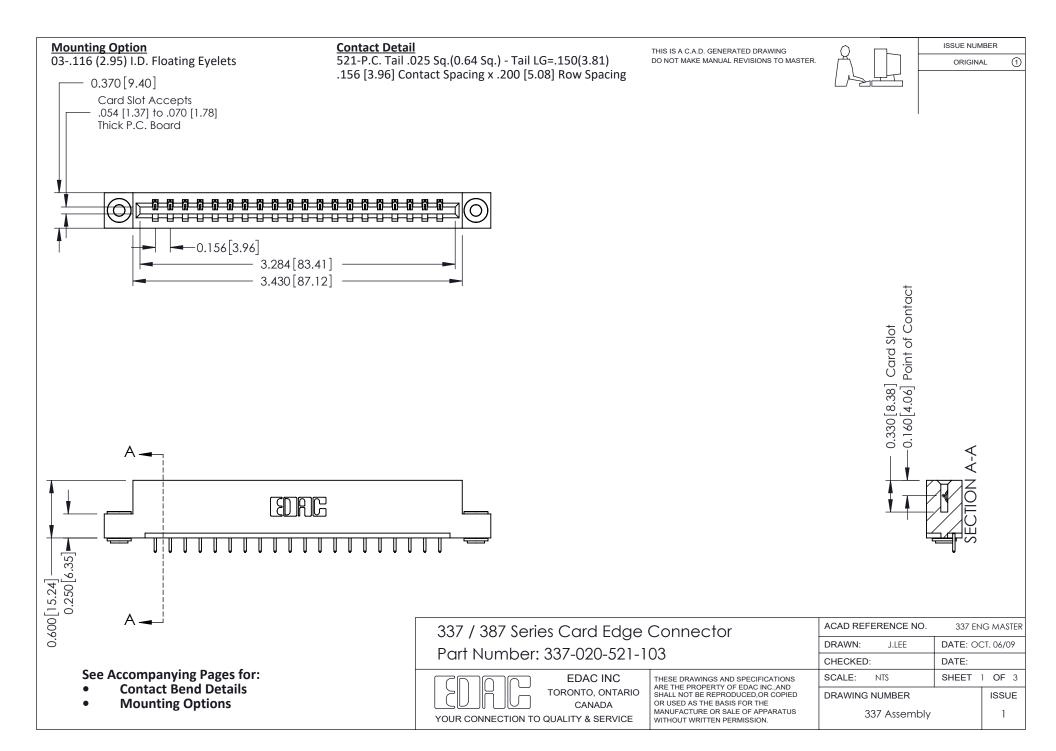

ISSUE NUMBER

ORIGINAL

1



| 337 / 387 Series Card Edge Connector<br>Contact Bend Detail           |                                                                                                                                                                                                  | ACAD REFERENCE NO. 337 E |                  | G MASTER      |
|-----------------------------------------------------------------------|--------------------------------------------------------------------------------------------------------------------------------------------------------------------------------------------------|--------------------------|------------------|---------------|
|                                                                       |