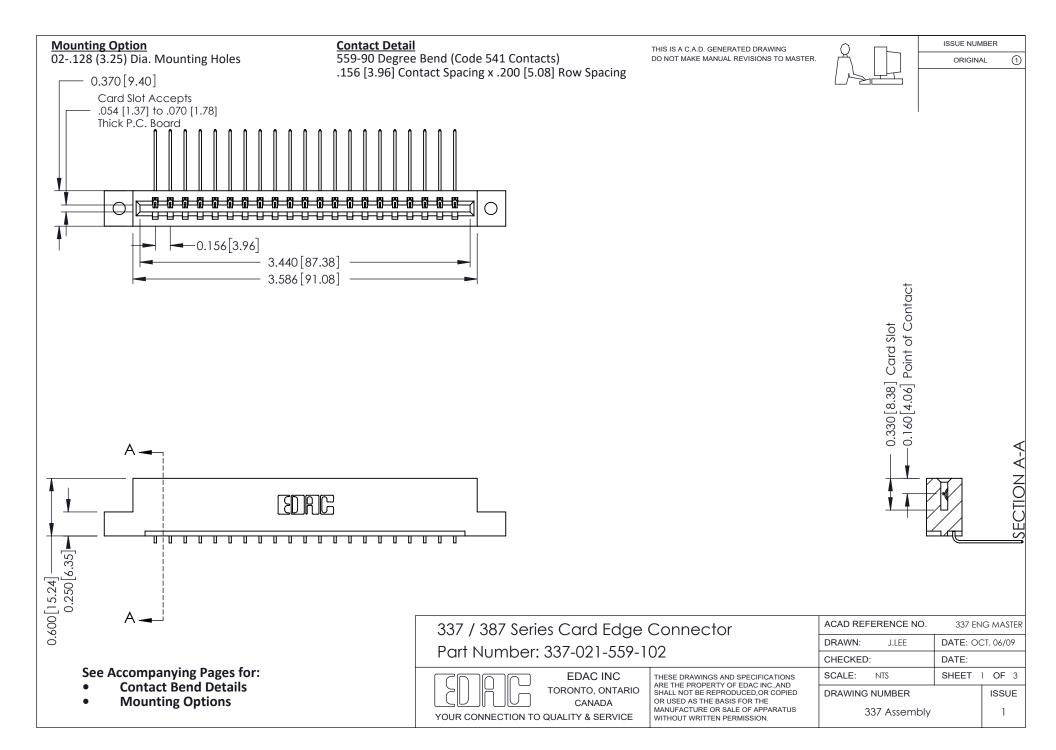

ISSUE NUMBER

ORIGINAL

1

| 337 / 387 Series Card Edge Connector<br>Contact Bend Detail           |                                                                                                                                                                                                  | ACAD REFERENCE NO. 337 E |                  | G MASTER      |
|-----------------------------------------------------------------------|--------------------------------------------------------------------------------------------------------------------------------------------------------------------------------------------------|--------------------------|------------------|---------------|
|                                                                       |                                                                                                                                                                                                  | DRAWN: J.LEE             | DATE: OCT. 06/09 |               |
|                                                                       |                                                                                                                                                                                                  | CHECKED:                 | CKED: DATE:      |               |
| EDAC INC TORONTO, ONTARIO CANADA YOUR CONNECTION TO QUALITY & SERVICE | THESE DRAWINGS AND SPECIFICATIONS ARE THE PROPERTY OF EDAC INC.,AND SHALL NOT BE REPRODUCED, OR COPIED OR USED AS THE BASIS FOR THE MANUFACTURE OR SALE OF APPARATUS WITHOUT WRITTEN PERMISSION. | SCALE: NTS               | SHEET            | 2 <b>OF</b> 3 |
|                                                                       |                                                                                                                                                                                                  | DRAWING NUMBER           |                  | ISSUE         |
|                                                                       |                                                                                                                                                                                                  | 337 Assembly             |                  | 1             |