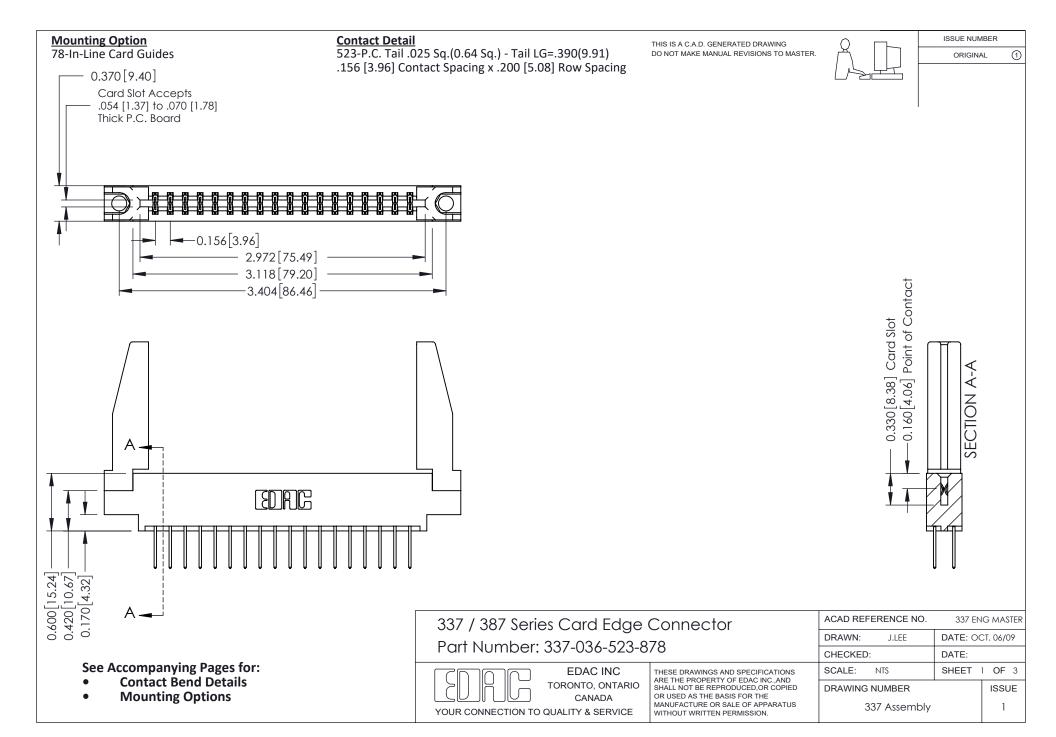

ISSUE NUMBER

ORIGINAL

1

| 337 / 387 Series Card Edge Connector<br>Contact Bend Detail           |                                                                                                                                                                                                  | ACAD REFERENCE NO. 337 E |                  | G MASTER      |
|-----------------------------------------------------------------------|--------------------------------------------------------------------------------------------------------------------------------------------------------------------------------------------------|--------------------------|------------------|---------------|
|                                                                       |                                                                                                                                                                                                  | DRAWN: J.LEE             | DATE: OCT. 06/09 |               |
|                                                                       |                                                                                                                                                                                                  | CHECKED:                 | CKED: DATE:      |               |
| EDAC INC TORONTO, ONTARIO CANADA YOUR CONNECTION TO QUALITY & SERVICE | THESE DRAWINGS AND SPECIFICATIONS ARE THE PROPERTY OF EDAC INC.,AND SHALL NOT BE REPRODUCED, OR COPIED OR USED AS THE BASIS FOR THE MANUFACTURE OR SALE OF APPARATUS WITHOUT WRITTEN PERMISSION. | SCALE: NTS               | SHEET            | 2 <b>OF</b> 3 |
|                                                                       |                                                                                                                                                                                                  | DRAWING NUMBER           |                  | ISSUE         |
|                                                                       |                                                                                                                                                                                                  | 337 Assembly             |                  | 1             |