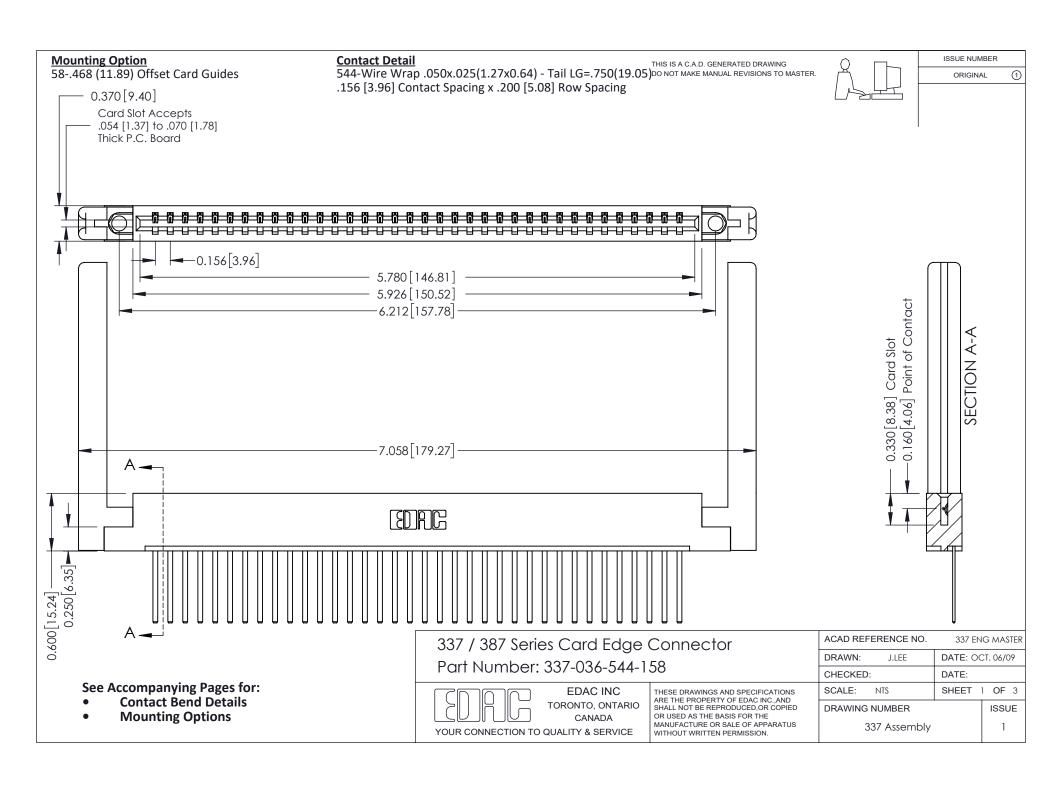

ISSUE NUMBER

ORIGINAL

1



| 337 / 387 Series Card Edge Connector<br>Contact Bend Detail           |                                                                                                                                                                                                  | ACAD REFERENCE NO. 337 E |                  | G MASTER      |
|-----------------------------------------------------------------------|--------------------------------------------------------------------------------------------------------------------------------------------------------------------------------------------------|--------------------------|------------------|---------------|
|                                                                       |