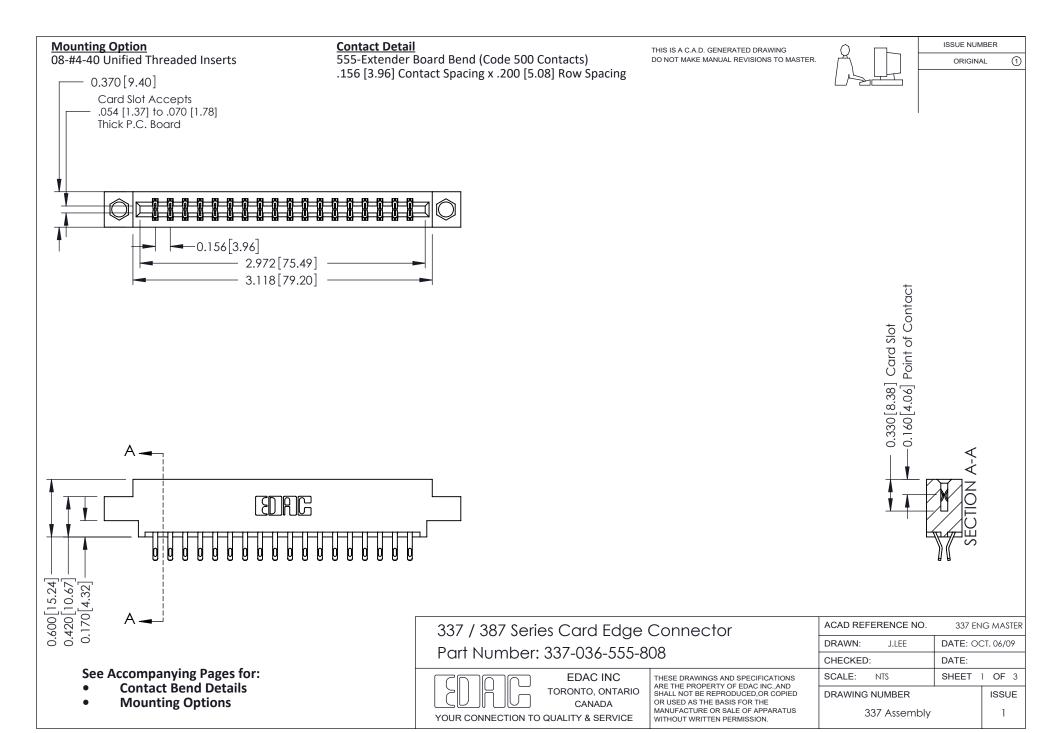

ISSUE NUMBER

ORIGINAL

1



| 337 / 387 Series Card Edge Connector<br>Contact Bend Detail           |                                                                                                                                                                                                  | ACAD REFERENCE NO. 337 E |                  | G MASTER      |
|-----------------------------------------------------------------------|--------------------------------------------------------------------------------------------------------------------------------------------------------------------------------------------------|--------------------------|------------------|---------------|
|                                                                       |