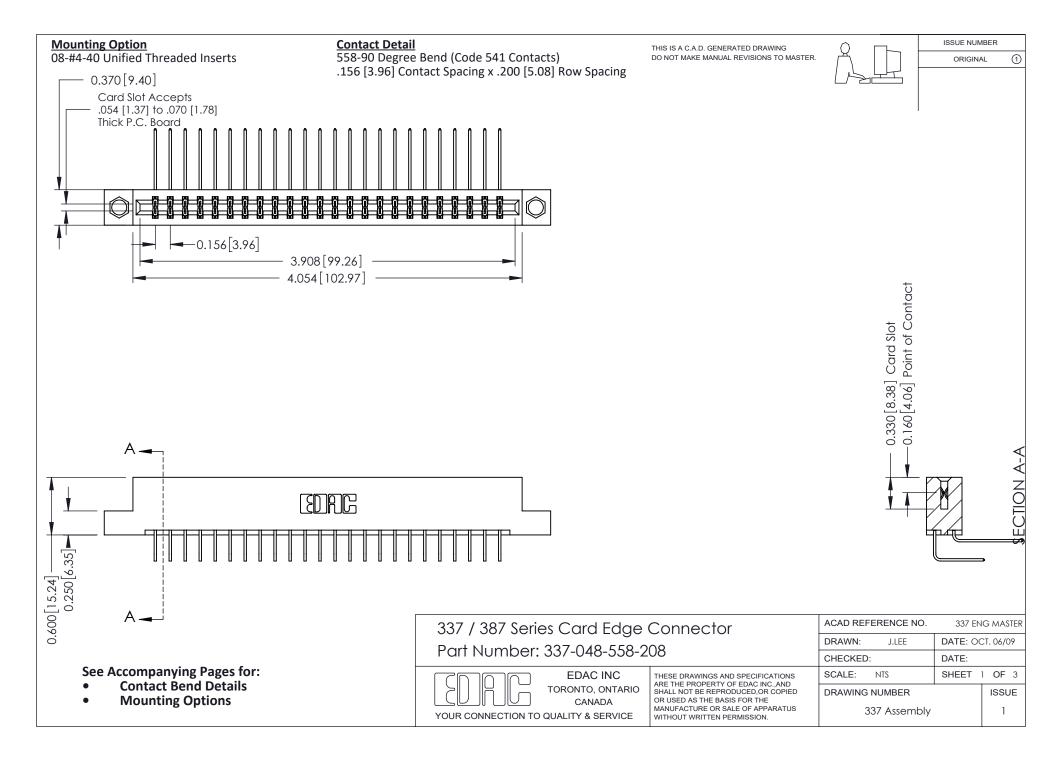

ISSUE NUMBER

ORIGINAL

1



| 337 / 387 Series Card Edge Connector<br>Contact Bend Detail           |                                                                                                                                                                                                  | ACAD REFERENCE NO. 337 E |                  | G MASTER      |
|-----------------------------------------------------------------------|--------------------------------------------------------------------------------------------------------------------------------------------------------------------------------------------------|--------------------------|------------------|---------------|
|                                                                       |