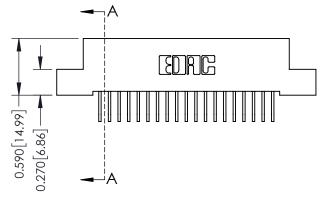

## 0.410[10.41] SECTION A-A

## **See Accompanying Pages for:**

- **Contact Bend Details**
- **Mounting Options**

342 / 392 Card Edge Connector Part Number: 342-019-558-102

YOUR CONNECTION TO QUALITY & SERVICE

342 ENG MASTER J.LEE DATE: OCT. 06/09 SHEET 1 OF 3