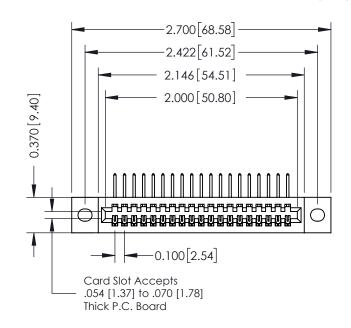

## **See Accompanying Pages for:**

- **Contact Bend Details**
- **Mounting Options**

342 / 392 Card Edge Connector Part Number: 342-019-558-102

YOUR CONNECTION TO QUALITY & SERVICE

342 ENG MASTER J.LEE DATE: OCT. 06/09 SHEET 1 OF 3

342 Assembly

THIS IS A C.A.D. GENERATED DRAWING DO NOT MAKE MANUAL REVISIONS TO MASTER. ISSUE NUMBER

ORIGINAL

1

| 342 / 392 Series Card Edge Connector<br>Contact Bend Detail |                                                                                                                                                                                                  | ACAD REFERENCE NO. 342 ENG MASTER |             |                  |        |
|-------------------------------------------------------------|--------------------------------------------------------------------------------------------------------------------------------------------------------------------------------------------------|-----------------------------------|-------------|------------------|--------|
|                                                             |                                                                                                                                                                                                  | DRAWN:                            | J.LEE       | DATE: OCT. 06/09 |        |
|                                                             |                                                                                                                                                                                                  | CHECKED:                          |             | DATE:            |        |
| TORONTO, ONTARIO                                            | THESE DRAWINGS AND SPECIFICATIONS ARE THE PROPERTY OF EDAC INC. AND SHALL NOT BE REPRODUCED, OR COPIED OR USED AS THE BASIS FOR THE MANUFACTURE OR SALE OF APPARATUS WITHOUT WRITTEN PERMISSION. | SCALE:                            | NTS         | SHEET :          | 2 OF 3 |
|                                                             |                                                                                                                                                                                                  | DRAWING                           | NUMBER      |                  | ISSUE  |
| YOUR CONNECTION TO QUALITY & SERVICE                        |                                                                                                                                                                                                  | 3                                 | 42 Assembly |                  | 1      |