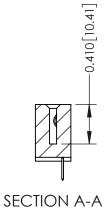

**Mounting Option** 02-.128 (3.25) Wide Mounting Slots **Contact Detail** 

520-P.C. Tail .030x.018(0.76x0.46) - Tail LG=.185(4.70) .100 [2.54] Contact Spacing x .200 [5.08] Row Spacing

342 Assembly

THIS IS A C.A.D. GENERATED DRAWING DO NOT MAKE MANUAL REVISIONS TO MASTER. ISSUE NUMBER

ORIGINAL

1

| 342 / 392 Series Card Edge Connector<br>Contact Bend Detail |                                                                                                                                                                                                  | ACAD REFERENCE NO. 342 ENG MASTER |             |                  |        |
|-------------------------------------------------------------|--------------------------------------------------------------------------------------------------------------------------------------------------------------------------------------------------|-----------------------------------|-------------|------------------|--------|
|                                                             |                                                                                                                                                                                                  | DRAWN:                            | J.LEE       | DATE: OCT. 06/09 |        |
|                                                             |                                                                                                                                                                                                  | CHECKED:                          |             | DATE:            |        |
| TORONTO, ONTARIO                                            | THESE DRAWINGS AND SPECIFICATIONS ARE THE PROPERTY OF EDAC INC. AND SHALL NOT BE REPRODUCED, OR COPIED OR USED AS THE BASIS FOR THE MANUFACTURE OR SALE OF APPARATUS WITHOUT WRITTEN PERMISSION. | SCALE:                            | NTS         | SHEET :          | 2 OF 3 |
|                                                             |                                                                                                                                                                                                  | DRAWING                           | NUMBER      |                  | ISSUE  |
| YOUR CONNECTION TO QUALITY & SERVICE                        |                                                                                                                                                                                                  | 3                                 | 42 Assembly |                  | 1      |