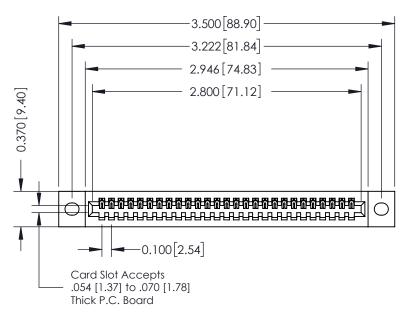

## **See Accompanying Pages for:**

- **Contact Bend Details**
- **Mounting Options**

342 / 392 Card Edge Connector Part Number: 342-027-520-102

YOUR CONNECTION TO QUALITY & SERVICE

CANADA

342 ENG MASTER J.LEE DATE: OCT. 06/09 SHEET 1 OF 3

342 Assembly

THIS IS A C.A.D. GENERATED DRAWING DO NOT MAKE MANUAL REVISIONS TO MASTER. ISSUE NUMBER

ORIGINAL

1

| 342 / 392 Series Card Edge Connector<br>Contact Bend Detail |                                                                                                                                                                                                  | ACAD REFERENCE NO. 342 ENG MASTER |             |                  |        |
|-------------------------------------------------------------|--------------------------------------------------------------------------------------------------------------------------------------------------------------------------------------------------|-----------------------------------|-------------|------------------|--------|
|                                                             |                                                                                                                                                                                                  | DRAWN:                            | J.LEE       | DATE: OCT. 06/09 |        |
|                                                             |                                                                                                                                                                                                  | CHECKED:                          |             | DATE:            |        |
| TORONTO, ONTARIO                                            | THESE DRAWINGS AND SPECIFICATIONS ARE THE PROPERTY OF EDAC INC. AND SHALL NOT BE REPRODUCED, OR COPIED OR USED AS THE BASIS FOR THE MANUFACTURE OR SALE OF APPARATUS WITHOUT WRITTEN PERMISSION. | SCALE:                            | NTS         | SHEET :          | 2 OF 3 |
|                                                             |                                                                                                                                                                                                  | DRAWING                           | NUMBER      |                  | ISSUE  |
| YOUR CONNECTION TO QUALITY & SERVICE                        |                                                                                                                                                                                                  | 3                                 | 42 Assembly |                  | 1      |