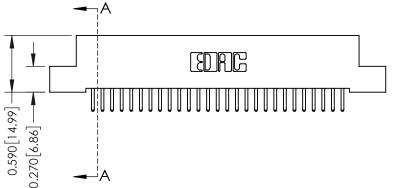

**Mounting Option** 02-.128 (3.25) Wide Mounting Slots **Contact Detail** 

520-P.C. Tail .030x.018(0.76x0.46) - Tail LG=.185(4.70) .100 [2.54] Contact Spacing x .200 [5.08] Row Spacing

342 Assembly

THIS IS A C.A.D. GENERATED DRAWING DO NOT MAKE MANUAL REVISIONS TO MASTER. ISSUE NUMBER

ORIGINAL

1

| 342 / 392 Series Card Edge Connector<br>Contact Bend Detail |                                                                                                                                                                                                  | ACAD REFERENCE NO. 342 ENG MASTER |             |                  |        |
|-------------------------------------------------------------|--------------------------------------------------------------------------------------------------------------------------------------------------------------------------------------------------|-----------------------------------|-------------|------------------|--------|
|                                                             |                                                                                                                                                                                                  | DRAWN:                            | J.LEE       | DATE: OCT. 06/09 |        |
|                                                             |                                                                                                                                                                                                  | CHECKED:                          |             | DATE:            |        |
| TORONTO, ONTARIO                                            | THESE DRAWINGS AND SPECIFICATIONS ARE THE PROPERTY OF EDAC INC. AND SHALL NOT BE REPRODUCED, OR COPIED OR USED AS THE BASIS FOR THE MANUFACTURE OR SALE OF APPARATUS WITHOUT WRITTEN PERMISSION. | SCALE:                            | NTS         | SHEET :          | 2 OF 3 |
|                                                             |                                                                                                                                                                                                  | DRAWING                           | NUMBER      |                  | ISSUE  |
| YOUR CONNECTION TO QUALITY & SERVICE                        |                                                                                                                                                                                                  | 3                                 | 42 Assembly |                  | 1      |