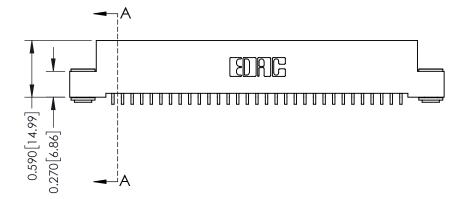

342 / 392 Card Edge Connector Part Number: 342-031-559-103

YOUR CONNECTION TO QUALITY & SERVICE

342 ENG MASTER J.LEE DATE: OCT. 06/09 SHEET 1 OF 3

342 Assembly

THIS IS A C.A.D. GENERATED DRAWING DO NOT MAKE MANUAL REVISIONS TO MASTER. ISSUE NUMBER