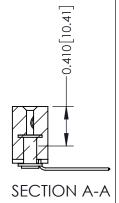

342 / 392 Card Edge Connector Part Number: 342-031-559-103

YOUR CONNECTION TO QUALITY & SERVICE

342 ENG MASTER J.LEE DATE: OCT. 06/09 SHEET 1 OF 3

342 Assembly

THIS IS A C.A.D. GENERATED DRAWING DO NOT MAKE MANUAL REVISIONS TO MASTER. ISSUE NUMBER