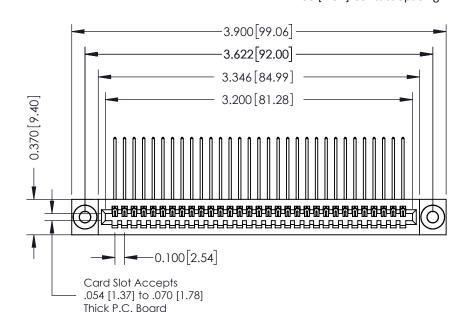

342 / 392 Card Edge Connector Part Number: 342-031-559-103

YOUR CONNECTION TO QUALITY & SERVICE

342 ENG MASTER J.LEE DATE: OCT. 06/09 SHEET 1 OF 3

342 Assembly

THIS IS A C.A.D. GENERATED DRAWING DO NOT MAKE MANUAL REVISIONS TO MASTER. ISSUE NUMBER