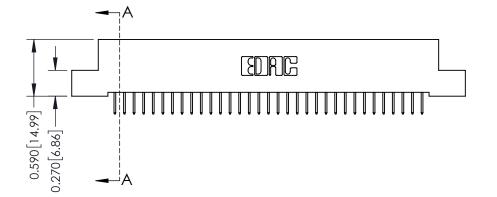

342 Assembly

THIS IS A C.A.D. GENERATED DRAWING DO NOT MAKE MANUAL REVISIONS TO MASTER. ISSUE NUMBER

ORIGINAL

1

| 342 / 392 Series Card Edge Connector<br>Contact Bend Detail |                                                                                                                                   | ACAD REFERENCE NO. 342 ENG MASTER |             |          |          |
|-------------------------------------------------------------|-----------------------------------------------------------------------------------------------------------------------------------|-----------------------------------|-------------|----------|----------|
|                                                             |                                                                                                                                   | DRAWN:                            | J.LEE       | DATE: OC | T. 06/09 |
|                                                             |                                                                                                                                   | CHECKED                           | ):          | DATE:    |          |
| EDAC INC                                                    | ARE THE PROPERTY OF EDAC INC.,AND SHALL NOT BE REPRODUCED,OR COPIED OR USED AS THE BASIS FOR THE MANUFACTURE OR SALE OF APPARATUS | SCALE:                            | NTS         | SHEET :  | 2 OF 3   |
| TORONTO, ONTARIO                                            |                                                                                                                                   | DRAWING                           | NUMBER      |          | ISSUE    |
| YOUR CONNECTION TO QUALITY & SERVICE                        |                                                                                                                                   | 3                                 | 42 Assembly |          | 1        |