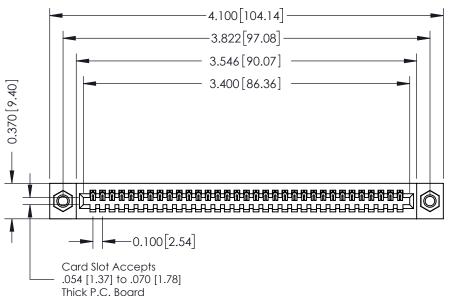

| ACAD REFERENCE NO. 342 ENG MASTER |                  |  |  |
|-----------------------------------|------------------|--|--|
| DRAWN: J.LEE                      | DATE: OCT. 06/09 |  |  |
| CHECKED:                          | DATE:            |  |  |
| SCALE: NTS                        | SHEET 1 OF 3     |  |  |
| DRAWING NUMBER                    | ISSUE            |  |  |