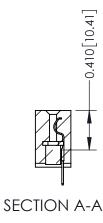

THIS IS A C.A.D. GENERATED DRAWING DO NOT MAKE MANUAL REVISIONS TO MASTER

ISSUE NUMBER

ORIGINAL

1

| 342 / 392 Card Edge Connector<br>Mounting Options |                                                                                                                                              | ACAD REFERENCE NO. 342 ENG MASTER |         |           |  |  |
|---------------------------------------------------|----------------------------------------------------------------------------------------------------------------------------------------------|-----------------------------------|---------|-----------|--|--|
|                                                   |                                                                                                                                              | DRAWN: J.LEE                      | DATE: O | CT. 06/09 |  |  |
|                                                   |                                                                                                                                              | CHECKED:                          | DATE:   |           |  |  |
| EDAC INC                                          | ARE THE PROPERTY OF EDAC INC.,AND —<br>SHALL NOT BE REPRODUCED,OR COPIED<br>OR USED AS THE BASIS FOR THE<br>MANUFACTURE OR SALE OF APPARATUS | SCALE: NTS                        | SHEET : | 3 OF 3    |  |  |
| TORONTO, ONTARIO                                  |                                                                                                                                              | DRAWING NUMBER                    | •       | ISSUE     |  |  |
| YOUR CONNECTION TO QUALITY & SERVICE              |                                                                                                                                              | 342 Assembly                      |         | 1         |  |  |