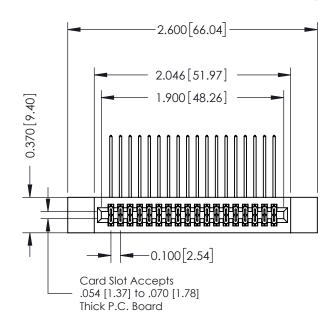

342 Assembly

0.240 [6.10] Point of Contact

0.410[10.41]

SECTION A-A

THIS IS A C.A.D. GENERATED DRAWING DO NOT MAKE MANUAL REVISIONS TO MASTER. ISSUE NUMBER

ORIGINAL

1

| 342 / 392 Series Card Edge Connector        |                                                                                                                                                                                                 |          | ACAD REFERENCE NO. 342 ENG MASTER |                  |        |  |
|---------------------------------------------|-------------------------------------------------------------------------------------------------------------------------------------------------------------------------------------------------|----------|-----------------------------------|------------------|--------|--|
| Contact Bend Detail                         |                                                                                                                                                                                                 | DRAWN:   | J.LEE                             | DATE: OCT. 06/09 |        |  |
|                                             |                                                                                                                                                                                                 | CHECKED: |                                   | DATE:            |        |  |
|                                             | THESE DRAWINGS AND SPECIFICATIONS ARE THE PROPERTY OF EDAC INC.,AND SHALL NOT BE REPRODUCED,OR COPIED OR USED AS THE BASIS FOR THE MANUFACTURE OR SALE OF APPARATUS WITHOUT WRITTEN PERMISSION. | SCALE:   | NTS                               | SHEET :          | 2 OF 3 |  |
| TORONTO, ONTARIO                            |                                                                                                                                                                                                 | DRAWING  | NUMBER                            |                  | ISSUE  |  |
| CANADA  DUR CONNECTION TO QUALITY & SERVICE |                                                                                                                                                                                                 | 3        | 42 Assembly                       |                  | 1      |  |