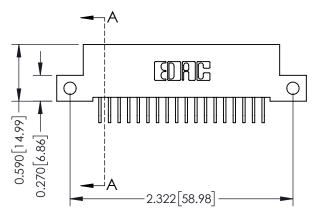

## **Mounting Option**

12-.128 (3.25) Dia. Side Mounting Holes

## **Contact Detail**

559-90 Degree Bend (Code 541 Contacts) .100 [2.54] Contact Spacing x .200 [5.08] Row Spacing







- **See Accompanying Pages for: Contact Bend Details**
- **Mounting Options**





|  | ACAD REFERENCE NO | 342 ENG MASTER   |  |  |  |
|--|-------------------|------------------|--|--|--|
|  | DRAWN: J.LEE      | DATE: OCT. 06/09 |  |  |  |
|  | CHECKED:          | DATE:            |  |  |  |
|  | SCALE: NTS        | SHEET 1 OF 3     |  |  |  |
|  | DRAWING NUMBER    | ISSUE            |  |  |  |

342 Assembly

0.240 [6.10] Point of Contact

0.410[10.41]

SECTION A-A

THIS IS A C.A.D. GENERATED DRAWING DO NOT MAKE MANUAL REVISIONS TO MASTER. ISSUE NUMBER

ORIGINAL

1



| 342 / 392 Series Card Edge Connector        |