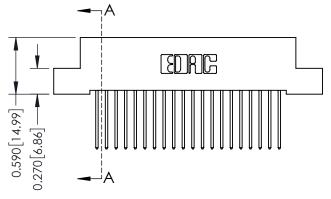

SECTION A-A

342 ENG MASTER

342 Assembly

ACAD REFERENCE NO.

\_\_\_0.240[6.10] Point of Contact