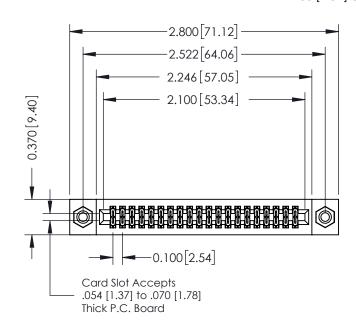

## 342 / 392 Card Edge Connector Part Number: 342-040-540-208

YOUR CONNECTION TO QUALITY & SERVICE

| DRAWN: J.LEE        | DATE: OCT. 06/09 |
|---------------------|------------------|
| CHECKED:            | DATE:            |
| SCALE: NTS          | SHEET 1 OF 3     |
| DRAWING NUMBER      | ISSUE            |
| 2.40 A so a moledy. | 1                |

## **Contact Detail**

540-Wire Wrap .025 Sq.(0.64 Sq.) - Tail LG=.570(14.48) .100 [2.54] Contact Spacing x .200 [5.08] Row Spacing

0.410[10.41]