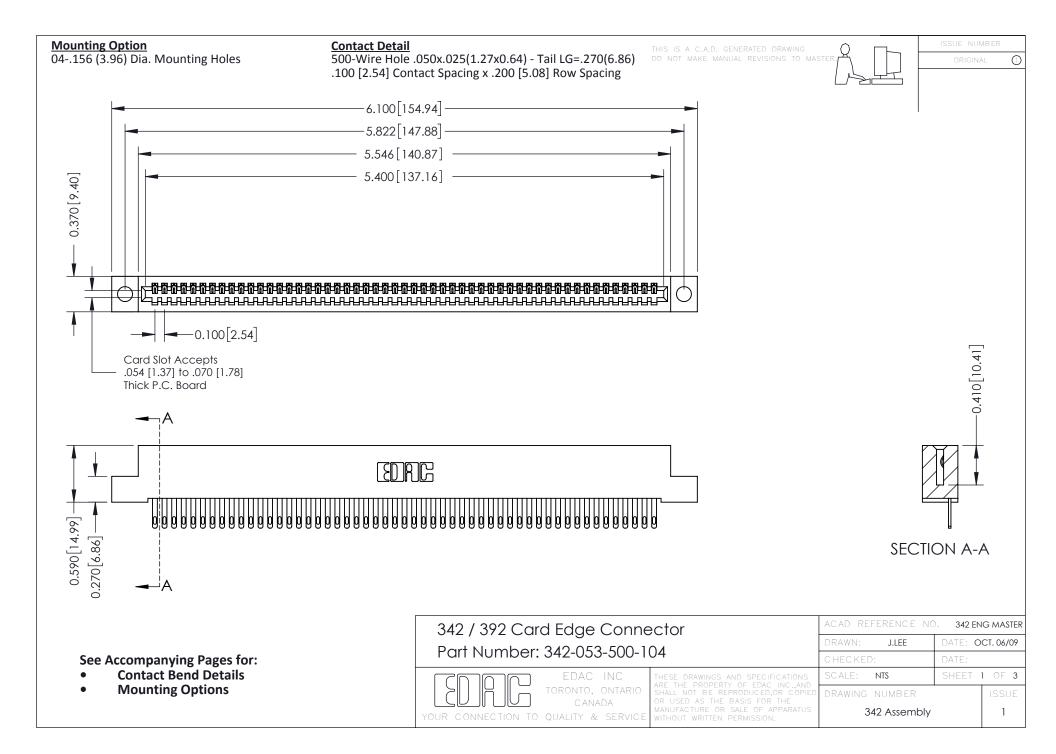

THIS IS A C.A.D. GENERATED DRAWING DO NOT MAKE MANUAL REVISIONS TO MASTER. ISSUE NUMBER

ORIGINAL

1



| 342 / 392 Series Card Edge Connector<br>Contact Bend Detail |                                                                                                                                                                                                  | ACAD REFERENCE NO. 342 ENG MASTER |             |                  |        |
|-------------------------------------------------------------|--------------------------------------------------------------------------------------------------------------------------------------------------------------------------------------------------|-----------------------------------|-------------|------------------|--------|
|