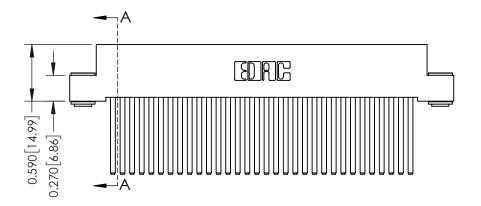

342 Assembly

THIS IS A C.A.D. GENERATED DRAWING DO NOT MAKE MANUAL REVISIONS TO MASTER. ISSUE NUMBER

ORIGINAL

1

| Contact Bend Detail                  |                                                                   | ACAD REFERENCE NO. 342 ENG MASTER |             |                  |        |
|--------------------------------------|-------------------------------------------------------------------|-----------------------------------|-------------|------------------|--------|
|                                      |                                                                   | DRAWN:                            | J.LEE       | DATE: OCT. 06/09 |        |
|                                      |                                                                   | CHECKED:                          |             | DATE:            |        |
| EDAC INC                             | THESE DRAWINGS AND SPECIFICATIONS ARE THE PROPERTY OF EDAC INCAND | SCALE:                            | NTS         | SHEET :          | 2 OF 3 |
| TORONTO, ONTARIO                     | SHALL NOT BE REPRODUCED, OR COPIED  OR USED AS THE BASIS FOR THE  | DRAWING                           | NUMBER      |                  | ISSUE  |
| YOUR CONNECTION TO QUALITY & SERVICE | MANUFACTURE OR SALE OF APPARATUS                                  | 3                                 | 42 Assembly |                  | 1      |