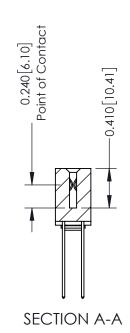

**Mounting Option** 03-.116 (2.95) I.D. Floating Eyelets **Contact Detail** 

CUITACL DETAIL

THIS IS A C.A.D. GENERATED DRAWING

544-Wire Wrap .050x.025(1.27x0.64) - Tail LG=.760(19.30)

DO NOT MAKE MANUAL REVISIONS TO MASTER. .100 [2.54] Contact Spacing x .200 [5.08] Row Spacing