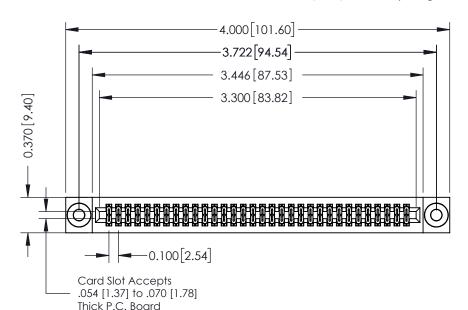

## **See Accompanying Pages for:**

- **Contact Bend Details**
- **Mounting Options**

| 342 / 392 Card Edge Connector |
|-------------------------------|
| Part Number: 342-064-544-203  |

YOUR CONNECTION TO QUALITY & SERVICE

| ACAD REFERENCE NO | . 342 ENG MASTER |  |  |  |
|-------------------|------------------|--|--|--|
| DRAWN: J.LEE      | DATE: OCT. 06/09 |  |  |  |
| CHECKED:          | DATE:            |  |  |  |
| SCALE: NTS        | SHEET 1 OF 3     |  |  |  |
| DRAWING NUMBER    | ISSUE            |  |  |  |