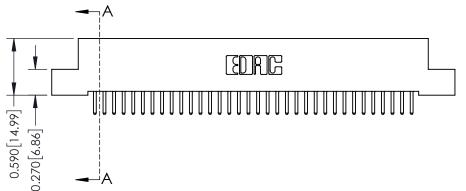

342 Assembly

THIS IS A C.A.D. GENERATED DRAWING DO NOT MAKE MANUAL REVISIONS TO MASTER. ISSUE NUMBER

ORIGINAL

1

| 342 / 392 Series Card Edge Connector<br>Contact Bend Detail |                                                                                                                                                                                                  | ACAD REFERENCE NO. 342 ENG MASTER |             |                  |        |
|-------------------------------------------------------------|--------------------------------------------------------------------------------------------------------------------------------------------------------------------------------------------------|-----------------------------------|-------------|------------------|--------|
|                                                             |                                                                                                                                                                                                  | DRAWN:                            | J.LEE       | DATE: OCT. 06/09 |        |
|                                                             |                                                                                                                                                                                                  | CHECKED:                          |             | DATE:            |        |
| TORONTO, ONTARIO                                            | THESE DRAWINGS AND SPECIFICATIONS ARE THE PROPERTY OF EDAC INC. AND SHALL NOT BE REPRODUCED, OR COPIED OR USED AS THE BASIS FOR THE MANUFACTURE OR SALE OF APPARATUS WITHOUT WRITTEN PERMISSION. | SCALE:                            | NTS         | SHEET :          | 2 OF 3 |
|                                                             |                                                                                                                                                                                                  | DRAWING                           | NUMBER      |                  | ISSUE  |
| YOUR CONNECTION TO QUALITY & SERVICE                        |                                                                                                                                                                                                  | 3                                 | 42 Assembly |                  | 1      |