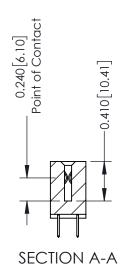

**Mounting Option** 

02-.128 (3.25) Wide Mounting Slots

**Contact Detail** 

520-P.C. Tail .030x.018(0.76x0.46) - Tail LG=.185(4.70) .100 [2.54] Contact Spacing x .200 [5.08] Row Spacing