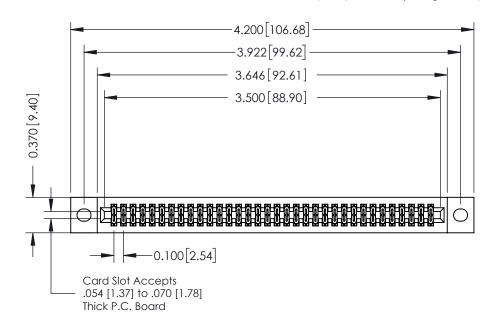

## **See Accompanying Pages for:**

- **Contact Bend Details**
- **Mounting Options**

342 / 392 Card Edge Connector Part Number: 342-068-520-202

YOUR CONNECTION TO QUALITY & SERVICE

CANADA

342 ENG MASTER J.LEE DATE: OCT. 06/09 SHEET 1 OF 3

342 Assembly

THIS IS A C.A.D. GENERATED DRAWING DO NOT MAKE MANUAL REVISIONS TO MASTER. ISSUE NUMBER

ORIGINAL

1

| 342 / 392 Series Card Edge Connector<br>Contact Bend Detail |                                                                                                                                                                                                  | ACAD REFERENCE NO. 342 ENG MASTER |             |                  |        |
|-------------------------------------------------------------|--------------------------------------------------------------------------------------------------------------------------------------------------------------------------------------------------|-----------------------------------|-------------|------------------|--------|
|                                                             |                                                                                                                                                                                                  | DRAWN:                            | J.LEE       | DATE: OCT. 06/09 |        |
|                                                             |                                                                                                                                                                                                  | CHECKED:                          |             | DATE:            |        |
| TORONTO, ONTARIO                                            | THESE DRAWINGS AND SPECIFICATIONS ARE THE PROPERTY OF EDAC INC. AND SHALL NOT BE REPRODUCED, OR COPIED OR USED AS THE BASIS FOR THE MANUFACTURE OR SALE OF APPARATUS WITHOUT WRITTEN PERMISSION. | SCALE:                            | NTS         | SHEET :          | 2 OF 3 |
|                                                             |                                                                                                                                                                                                  | DRAWING                           | NUMBER      |                  | ISSUE  |
| YOUR CONNECTION TO QUALITY & SERVICE                        |                                                                                                                                                                                                  | 3                                 | 42 Assembly |                  | 1      |