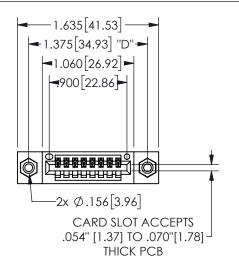

## 345/395 SERIES CARD EDGE CONNECTOR PART NUMBER: 345-008-520-408

YOUR CONNECTION TO QUALITY & SERVICE

**EDAC INC** TORONTO, ONTARIO CANADA

THESE DRAWINGS AND SPECIFICATIONS ARE THE PROPERTY OF EDAC INC.,AND SHALL NOT BE REPRODUCED, OR COPIED OR USED AS THE BASIS FOR THE MANUFACTURE OR SALE OF APPARATUS WITHOUT WRITTEN PERMISSION.

.160 4.06 .330[8.38] POINT OF CARD SLOT CONTACT