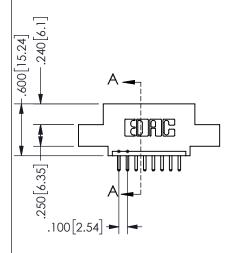

| SECTION A-A         |                  |
|---------------------|------------------|
| ACAD REFERENCE NO.  | 345-ENG-MASTER   |
| DRAWN: R.STA.MONICA | DATE:MAY.16/2017 |
| CHECKED:            | DATE:            |
| SCALE: NTS          | SHEET 1 OF 2     |
| DRAWING NUMBER      | ISSUE            |
| 345-ENG-MASTE       | R 1              |

SECTION A A

ISSUE NUMBER ORIGINAL

1

**Contact Code 558** 

Contact Code 559

**Contact Code 560** 

INSULATOR MATERIAL: THERMOPLASTIC POLYESTER, UL 94V-0 DAP MATERIAL AVAILABLE UPON REQUEST

CONTACT MATERIAL; COPPER ALLOY CONTACT PLATING: GOLD ON THE MATING AREA, TIN PLATING ON THE CONTACT TAILS, NICKEL UNDERPLATE