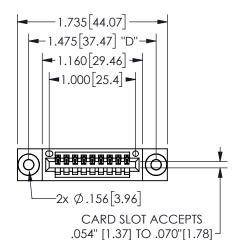

.160 4.06 .330[8.38] POINT OF CARD SLOT CONTACT

## 345/395 SERIES CARD EDGE CONNECTOR PART NUMBER: 345-009-520-603

YOUR CONNECTION TO QUALITY & SERVICE

**EDAC INC** TORONTO, ONTARIO CANADA

THESE DRAWINGS AND SPECIFICATIONS ARE THE PROPERTY OF EDAC INC.,AND SHALL NOT BE REPRODUCED, OR COPIED OR USED AS THE BASIS FOR THE MANUFACTURE OR SALE OF APPARATUS WITHOUT WRITTEN PERMISSION.