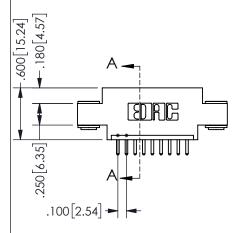

## 345/395 SERIES CARD EDGE CONNECTOR PART NUMBER: 345-009-520-603

YOUR CONNECTION TO QUALITY & SERVICE

**EDAC INC** TORONTO, ONTARIO CANADA

THESE DRAWINGS AND SPECIFICATIONS ARE THE PROPERTY OF EDAC INC.,AND SHALL NOT BE REPRODUCED, OR COPIED OR USED AS THE BASIS FOR THE MANUFACTURE OR SALE OF APPARATUS WITHOUT WRITTEN PERMISSION.