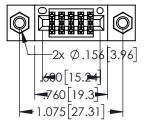

<u>Contact Dimensions:</u>
525-P.C. Tail .018 Sq.(0.46 Sq.) - Tail LG=.150(3.81)
.100 (2.54) Contact Spacing x .200 (5.08) Row Spacing

..330[8.38] CARD SLOT .160[4.06] POINT OF CONTACT

1

INSULATOR MATERIAL: THERMOPLASTIC PBT BLACK, UL 94V-0

CONTACT MATERIAL; COPPER TIN ALLOY CONTACT PLATING: GOLD ON THE MATING AREA, TIN PLATING ON THE CONTACT TAILS, NICKEL UNDERPLATE

| 345/395 SERIES CARD EDGE CONNECTOR |
|------------------------------------|
| PART NUMBER: 345-010-525-207       |

| ACAD REFERENCE NO. 345-ENG-MASTER    |              |  |  |  |
|--------------------------------------|--------------|--|--|--|
| DRAWN: R.STA.MONICA DATE:MAY.16/2013 |              |  |  |  |
| CHECKED:                             | DATE:        |  |  |  |
| SCALE: 1:1                           | SHEET 1 OF 2 |  |  |  |
| DRAWING NUMBER                       | ISSUE        |  |  |  |
|                                      |              |  |  |  |