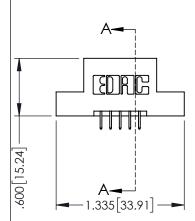

| ACAD REFERENCE NO. 345-ENG-MASTER    |              |  |  |  |
|--------------------------------------|--------------|--|--|--|
| DRAWN: R.STA.MONICA DATE:MAY.16/2013 |              |  |  |  |
| CHECKED:                             | DATE:        |  |  |  |
| SCALE: 1:1                           | SHEET 1 OF 2 |  |  |  |
| DRAWING NUMBER                       | ISSUE        |  |  |  |
|                                      |              |  |  |  |