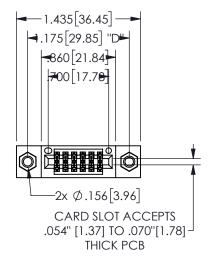

THIS IS A C.A.D. GENERATED DRAWING DO NOT MAKE MANUAL REVISIONS TO MASTER.

ISSUE NUMBER

ORIGINAL

1

<u>Contact Dimensions:</u>
523-P.C. Tail .025 Sq.(0.64 Sq.) - Tail LG=.390(9.91)
.100 (2.54) Contact Spacing x .200 (5.08) Row Spacing

## **SECTION A-A**

345/395 SERIES CARD EDGE CONNECTOR PART NUMBER: 345-012-523-207

**EDAC INC** TORONTO, ONTARIO CANADA

THESE DRAWINGS AND SPECIFICATIONS ARE THE PROPERTY OF EDAC INC.,AND SHALL NOT BE REPRODUCED, OR COPIED OR USED AS THE BASIS FOR THE MANUFACTURE OR SALE OF APPARATUS WITHOUT WRITTEN PERMISSION.

| ACAD REFERENCE NO.  | 345-ENG-MASTER   |
|---------------------|------------------|
| DRAWN: R.STA.MONICA | DATE:MAY.16/2017 |
| CHECKED:            | DATE:            |
| SCALE: NTS          | SHEET 1 OF 2     |
| DRAWING NUMBER      | ISSUE            |
| 345-ENG-MASTER      | 1                |
|                     |                  |