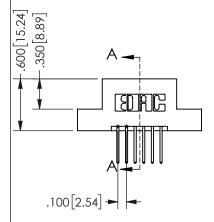

THIS IS A C.A.D. GENERATED DRAWING DO NOT MAKE MANUAL REVISIONS TO MASTER.

ISSUE NUMBER

ORIGINAL

1

<u>Contact Dimensions:</u>
523-P.C. Tail .025 Sq.(0.64 Sq.) - Tail LG=.390(9.91)
.100 (2.54) Contact Spacing x .200 (5.08) Row Spacing

## **SECTION A-A**

345/395 SERIES CARD EDGE CONNECTOR PART NUMBER: 345-012-523-207

**EDAC INC** TORONTO, ONTARIO CANADA

THESE DRAWINGS AND SPECIFICATIONS ARE THE PROPERTY OF EDAC INC.,AND SHALL NOT BE REPRODUCED, OR COPIED OR USED AS THE BASIS FOR THE MANUFACTURE OR SALE OF APPARATUS WITHOUT WRITTEN PERMISSION.

| ACAD REFERENCE NO.  | 345-ENG-MASTER   |
|---------------------|------------------|
| DRAWN: R.STA.MONICA | DATE:MAY.16/2017 |
| CHECKED:            | DATE:            |
| SCALE: NTS          | SHEET 1 OF 2     |
| DRAWING NUMBER      | ISSUE            |
| 345-ENG-MASTER      | 1                |
|                     |                  |