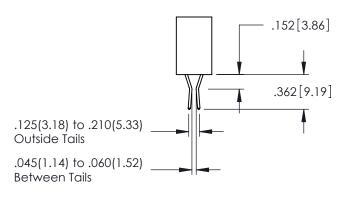

SECTION A-A

.107 [2.72] .082 [2.08] .157 [4] .232 [5.89] .125(3.18) to .210(5.33) .125(3.18) to .210(5.33) Outside Tails Outside Tails .045(1.14) to .060(1.52) .045(1.14) to .060(1.52) Between Tails Between Tails **Contact Code 555 Contact Code 556** 