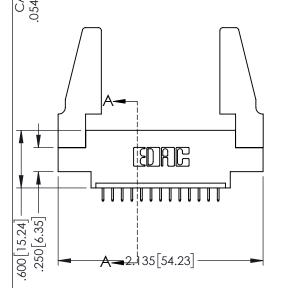

<u>Contact Dimensions:</u>
525-P.C. Tail .018 Sq.(0.46 Sq.) - Tail LG=.150(3.81)
.100 (2.54) Contact Spacing x .200 (5.08) Row Spacing

THIS IS A C.A.D. GENERATED DRAWING
DO NOT MAKE MANUAL REVISIONS TO MAS