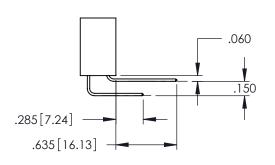

<u>Contact Dimensions:</u>
525-P.C. Tail .018 Sq.(0.46 Sq.) - Tail LG=.150(3.81)
.100 (2.54) Contact Spacing x .200 (5.08) Row Spacing

THIS IS A C.A.D. GENERATED DRAWING
DO NOT MAKE MANUAL REVISIONS TO MAS

ACAD REFERENCE NO. 345-ENG-MASTER

INSULATOR MATERIAL: THERMOPLASTIC PBT BLACK, UL 94V-0 CONTACT MATERIAL; COPPER TIN ALLOY

 CONTACT PLATING: GOLD ON THE MATING AREA, TIN PLATING ON THE CONTACT TAILS, NICKEL UNDERPLATE .330[8.38] CARD SLOT —.160[4.06] POINT OF CONTACT