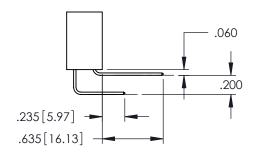

SECTION A-A

.107 [2.72] .082 [2.08] .157 [4] .232 [5.89] .125(3.18) to .210(5.33) .125(3.18) to .210(5.33) Outside Tails Outside Tails .045(1.14) to .060(1.52) .045(1.14) to .060(1.52) Between Tails Between Tails **Contact Code 555 Contact Code 556** 