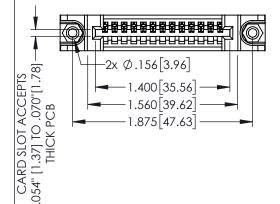

ACAD REFERENCE NO. 345-ENG-MASTER

INSULATOR MATERIAL: THERMOPLASTIC PBT BLACK, UL 94V-0 CONTACT MATERIAL; COPPER TIN ALLOY

 CONTACT PLATING: GOLD ON THE MATING AREA, TIN PLATING ON THE CONTACT TAILS, NICKEL UNDERPLATE .330[8.38] CARD SLOT —.160[4.06] POINT OF CONTACT