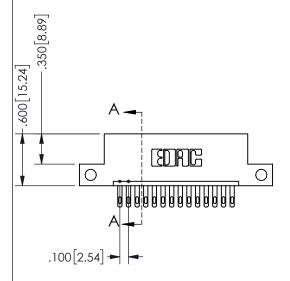

THIS IS A C.A.D. GENERATED DRAWING DO NOT MAKE MANUAL REVISIONS TO MASTER.

ISSUE NUMBER

ORIGINAL

1

-2.235[56.77] -1.660 42.16 -1.500[38.1] CARD SLOT ACCEPTS .054" [1.37] TO .070"[1.78] <sup>⊥</sup>

THICK PCB

<u>Contact Dimensions:</u>
500-Wire Hole .050x.025(1.27x0.64) - Tail LG=.260(6.60)
.100 (2.54) Contact Spacing x .200 (5.08) Row Spacing

.160 4.06 .330[8.38] POINT OF CARD SLOT CONTACT .370 9.4

## **SECTION A-A**

345/395 SERIES CARD EDGE CONNECTOR PART NUMBER: 345-014-500-112

**EDAC INC** TORONTO, ONTARIO CANADA

THESE DRAWINGS AND SPECIFICATIONS ARE THE PROPERTY OF EDAC INC., AND SHALL NOT BE REPRODUCED, OR COPIED OR USED AS THE BASIS FOR THE MANUFACTURE OR SALE OF APPARATUS WITHOUT WRITTEN PERMISSION.