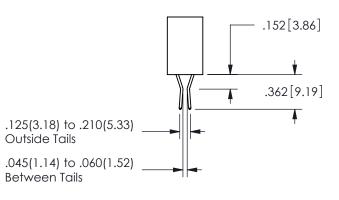

SECTION A-A

ISSUE NUMBER ORIGINAL

1

**Contact Code 558** 

Contact Code 559

**Contact Code 560** 

- INSULATOR MATERIAL: THERMOPLASTIC POLYESTER, UL 94V-0 DAP MATERIAL AVAILABLE UPON REQUEST
- CONTACT MATERIAL; COPPER ALLOY

CONTACT PLATING: GOLD ON THE MATING AREA, TIN PLATING ON THE CONTACT TAILS, NICKEL UNDERPLATE

## 345/395 SERIES CARD EDGE CONNECTOR CONTACT CODE 555,556,558,559,560 DIMENSIONS

YOUR CONNECTION TO QUALITY & SERVICE

**EDAC INC** TORONTO, ONTARIO CANADA

THESE DRAWINGS AND SPECIFICATIONS ARE THE PROPERTY OF EDAC INC.,AND SHALL NOT BE REPRODUCED, OR COPIED OR USED AS THE BASIS FOR THE MANUFACTURE OR SALE OF APPARATUS WITHOUT WRITTEN PERMISSION.