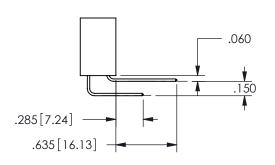

## **Contact Dimensions:** 560-Extender Board Bend (Code 523 Contacts) See Sheet 2 for Contact Code 555, 556, 558, 559, 560 **Dimensions**

.160 4.06 .330[8.38] POINT OF CARD SLOT CONTACT .370 9.4

SECTION A-A

ISSUE NUMBER ORIGINAL

1

**Contact Code 558** 

Contact Code 559

**Contact Code 560** 

- INSULATOR MATERIAL: THERMOPLASTIC POLYESTER, UL 94V-0 DAP MATERIAL AVAILABLE UPON REQUEST
- CONTACT MATERIAL; COPPER ALLOY