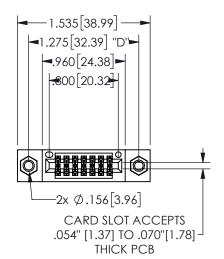

## 345/395 SERIES CARD EDGE CONNECTOR PART NUMBER: 345-014-560-207

YOUR CONNECTION TO QUALITY & SERVICE

**EDAC INC** TORONTO, ONTARIO CANADA

THESE DRAWINGS AND SPECIFICATIONS ARE THE PROPERTY OF EDAC INC.,AND SHALL NOT BE REPRODUCED, OR COPIED OR USED AS THE BASIS FOR THE MANUFACTURE OR SALE OF APPARATUS WITHOUT WRITTEN PERMISSION.

| 0.                  |               |                  | , , , , , |
|---------------------|---------------|------------------|-----------|
| ACAD REFERENCE NO.  |               | 345-ENG-MASTER   |           |
| DRAWN: R.STA.MONICA |               | DATE:MAY.16/2017 |           |
| CHECKED:            |               | DATE:            |           |
| SCALE:              | NTS           | SHEET            | OF 2      |
| DRAWING             | NUMBER        |                  | ISSUE     |
| 3                   | 45-ENG-MASTER |                  | 1         |