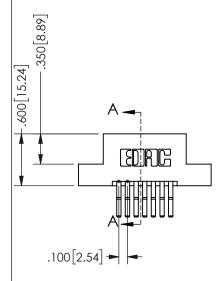

## 345/395 SERIES CARD EDGE CONNECTOR PART NUMBER: 345-014-560-207

YOUR CONNECTION TO QUALITY & SERVICE

**EDAC INC** TORONTO, ONTARIO CANADA

THESE DRAWINGS AND SPECIFICATIONS ARE THE PROPERTY OF EDAC INC.,AND SHALL NOT BE REPRODUCED, OR COPIED OR USED AS THE BASIS FOR THE MANUFACTURE OR SALE OF APPARATUS WITHOUT WRITTEN PERMISSION.

| 0.                  |               |                  | , , , , , |
|---------------------|---------------|------------------|-----------|
| ACAD REFERENCE NO.  |               | 345-ENG-MASTER   |           |
| DRAWN: R.STA.MONICA |               | DATE:MAY.16/2017 |           |
| CHECKED:            |               | DATE:            |           |
| SCALE:              | NTS           | SHEET            | OF 2      |
| DRAWING             | NUMBER        |                  | ISSUE     |
| 3                   | 45-ENG-MASTER |                  | 1         |