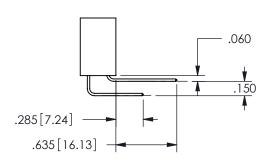

## **Contact Dimensions:** 560-Extender Board Bend (Code 523 Contacts) See Sheet 2 for Contact Code 555, 556, 558, 559, 560 **Dimensions**

.160 4.06 .330[8.38] POINT OF **CARD SLOT** CONTACT .370 9.4

ISSUE NUMBER ORIGINAL

1

**Contact Code 558** 

Contact Code 559

**Contact Code 560** 

- INSULATOR MATERIAL: THERMOPLASTIC POLYESTER, UL 94V-0 DAP MATERIAL AVAILABLE UPON REQUEST
- CONTACT MATERIAL; COPPER ALLOY