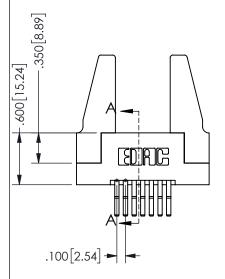

## 345/395 SERIES CARD EDGE CONNECTOR CONTACT CODE 555,556,558,559,560 DIMENSIONS

YOUR CONNECTION TO QUALITY & SERVICE

**EDAC INC** TORONTO, ONTARIO CANADA

THESE DRAWINGS AND SPECIFICATIONS ARE THE PROPERTY OF EDAC INC.,AND SHALL NOT BE REPRODUCED, OR COPIED OR USED AS THE BASIS FOR THE MANUFACTURE OR SALE OF APPARATUS WITHOUT WRITTEN PERMISSION.

|  | ACAD REFERENCE NO.  | 345-ENG-MASTER   |
|--|---------------------|------------------|
|  | DRAWN: R.STA.MONICA | DATE:MAY.16/2017 |
|  | CHECKED:            | DATE:            |
|  | SCALE: 1:1          | SHEET 2 OF 2     |
|  | DRAWING NUMBER      | ISSUE            |
|  | 345-ENG-MASTER      | 1                |