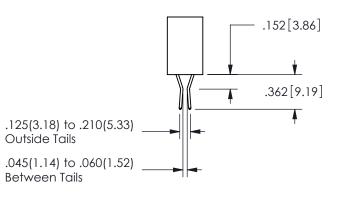

ISSUE NUMBER ORIGINAL

1

**Contact Code 558** 

Contact Code 559

**Contact Code 560** 

- INSULATOR MATERIAL: THERMOPLASTIC POLYESTER, UL 94V-0 DAP MATERIAL AVAILABLE UPON REQUEST
- CONTACT MATERIAL; COPPER ALLOY