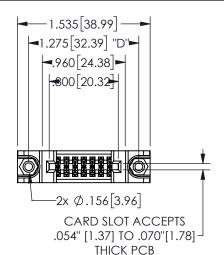

## 345/395 SERIES CARD EDGE CONNECTOR PART NUMBER: 345-014-560-288

YOUR CONNECTION TO QUALITY & SERVICE

**EDAC INC** TORONTO, ONTARIO CANADA

THESE DRAWINGS AND SPECIFICATIONS ARE THE PROPERTY OF EDAC INC.,AND SHALL NOT BE REPRODUCED, OR COPIED OR USED AS THE BASIS FOR THE MANUFACTURE OR SALE OF APPARATUS WITHOUT WRITTEN PERMISSION.

| SECTION A-A         |                  |  |
|---------------------|------------------|--|
| ACAD REFERENCE NO.  | 345-ENG-MASTER   |  |
| DRAWN: R.STA.MONICA | DATE:MAY.16/2017 |  |
| CHECKED:            | DATE:            |  |
| SCALE: NTS          | SHEET 1 OF 2     |  |
| DRAWING NUMBER      | ISSUE            |  |
| 345-ENG-MASTER      | 1                |  |