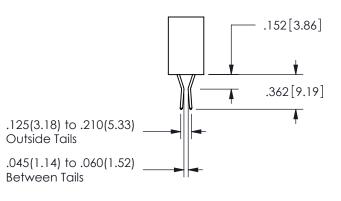

THIS IS A C.A.D. GENERATED DRAWING DO NOT MAKE MANUAL REVISIONS TO MASTER.

ISSUE NUMBER

ORIGINAL

1

Contact Dimensions: 541-Wire Wrap .025 Sq.(0.64 Sq.) - Tail LG=.750(19.05) .100 (2.54) Contact Spacing x .200 (5.08) Row Spacing 345/395 SERIES CARD EDGE CONNECTOR PART NUMBER: 345-016-541-604