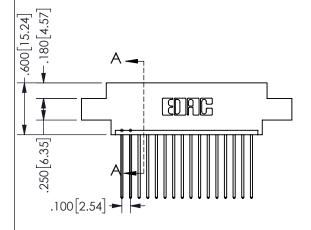

SECTION A\_A

.330[8.38] .160[4.06] POINT OF CONTACT .370[9.4]

ORIGINAL 1

ISSUE NUMBER

**Contact Code 558** 

Contact Code 559

**Contact Code 560** 

- INSULATOR MATERIAL: THERMOPLASTIC POLYESTER, UL 94V-0 DAP MATERIAL AVAILABLE UPON REQUEST
- CONTACT MATERIAL; COPPER ALLOY