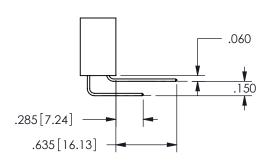

THIS IS A C.A.D. GENERATED DRAWING DO NOT MAKE MANUAL REVISIONS TO MASTER.

ISSUE NUMBER

ORIGINAL

1

Contact Dimensions: 541-Wire Wrap .025 Sq.(0.64 Sq.) - Tail LG=.750(19.05) .100 (2.54) Contact Spacing x .200 (5.08) Row Spacing 345/395 SERIES CARD EDGE CONNECTOR PART NUMBER: 345-016-541-604