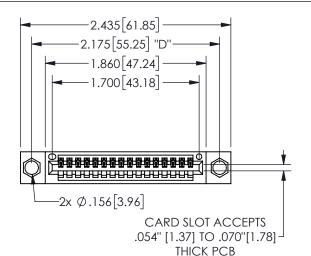

THIS IS A C.A.D. GENERATED DRAWING DO NOT MAKE MANUAL REVISIONS TO MASTER.

ISSUE NUMBER

ORIGINAL

1

Contact Dimensions: 541-Wire Wrap .025 Sq.(0.64 Sq.) - Tail LG=.750(19.05) .100 (2.54) Contact Spacing x .200 (5.08) Row Spacing 345/395 SERIES CARD EDGE CONNECTOR PART NUMBER: 345-016-541-604