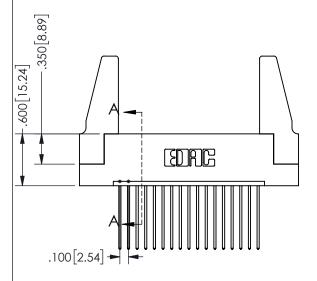

## Contact Dimensions: 541-Wire Wrap .025 Sq.(0.64 Sq.) - Tail LG=.750(19.05) .100 (2.54) Contact Spacing x .200 (5.08) Row Spacing

345/395 SERIES CARD EDGE CONNECTOR PART NUMBER: 345-017-541-188

EDAC INC TORONTO, ONTARIO CANADA