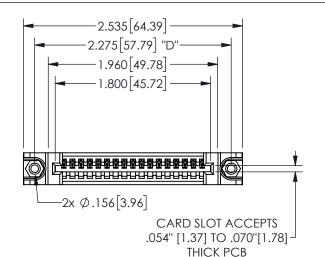

## Contact Dimensions: 541-Wire Wrap .025 Sq.(0.64 Sq.) - Tail LG=.750(19.05) .100 (2.54) Contact Spacing x .200 (5.08) Row Spacing

345/395 SERIES CARD EDGE CONNECTOR PART NUMBER: 345-017-541-188

EDAC INC TORONTO, ONTARIO CANADA