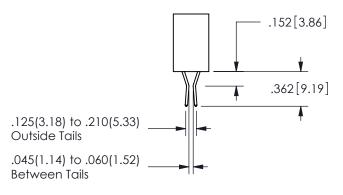

## Contact Dimensions: 541-Wire Wrap .025 Sq.(0.64 Sq.) - Tail LG=.750(19.05) .100 (2.54) Contact Spacing x .200 (5.08) Row Spacing

345/395 SERIES CARD EDGE CONNECTOR PART NUMBER: 345-017-541-188

EDAC INC TORONTO, ONTARIO CANADA