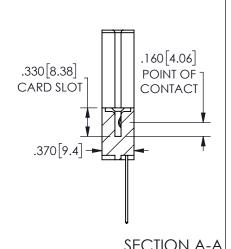

## Contact Dimensions: 541-Wire Wrap .025 Sq.(0.64 Sq.) - Tail LG=.750(19.05) .100 (2.54) Contact Spacing x .200 (5.08) Row Spacing

345/395 SERIES CARD EDGE CONNECTOR PART NUMBER: 345-017-541-188

EDAC INC TORONTO, ONTARIO CANADA