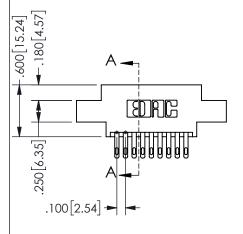

SECTION A A

| اد                  | LCTION A-A       |
|---------------------|------------------|
| ACAD REFERENCE NO.  | 345-ENG-MASTER   |
| DRAWN: R.STA.MONICA | DATE:MAY.16/2017 |
| CHECKED:            | DATE:            |
| SCALE: NTS          | SHEET 1 OF 2     |
| DRAWING NUMBER      | ISSUE            |
| 345-ENG-MASTER      | 1                |