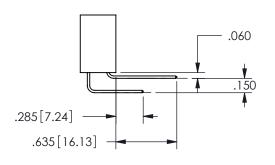

## <u>Contact Dimensions:</u> 500-Wire Hole .050x.025(1.27x0.64) - Tail LG=.260(6.60) .100 (2.54) Contact Spacing x .200 (5.08) Row Spacing

.330[8.38] POINT OF CARD SLOT CONTACT .370 9.4 .200 [5.08]

.160 4.06

ISSUE NUMBER ORIGINAL

1

**Contact Code 558** 

Contact Code 559

**Contact Code 560** 

INSULATOR MATERIAL: THERMOPLASTIC POLYESTER, UL 94V-0 DAP MATERIAL AVAILABLE UPON REQUEST

CONTACT MATERIAL; COPPER ALLOY CONTACT PLATING: GOLD ON THE MATING AREA, TIN PLATING ON THE CONTACT TAILS, NICKEL UNDERPLATE

## 345/395 SERIES CARD EDGE CONNECTOR CONTACT CODE 555,556,558,559,560 DIMENSIONS

YOUR CONNECTION TO QUALITY & SERVICE

**EDAC INC** TORONTO, ONTARIO CANADA

THESE DRAWINGS AND SPECIFICATIONS ARE THE PROPERTY OF EDAC INC.,AND SHALL NOT BE REPRODUCED, OR COPIED OR USED AS THE BASIS FOR THE MANUFACTURE OR SALE OF APPARATUS WITHOUT WRITTEN PERMISSION.