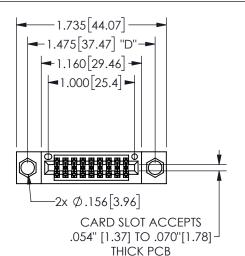

## 345/395 SERIES CARD EDGE CONNECTOR PART NUMBER: 345-018-500-804

YOUR CONNECTION TO QUALITY & SERVICE

**EDAC INC** TORONTO, ONTARIO CANADA

THESE DRAWINGS AND SPECIFICATIONS ARE THE PROPERTY OF EDAC INC., AND SHALL NOT BE REPRODUCED, OR COPIED OR USED AS THE BASIS FOR THE MANUFACTURE OR SALE OF APPARATUS WITHOUT WRITTEN PERMISSION.

| اد                  | LCTION A-A       |
|---------------------|------------------|
| ACAD REFERENCE NO.  | 345-ENG-MASTER   |
| DRAWN: R.STA.MONICA | DATE:MAY.16/2017 |
| CHECKED:            | DATE:            |
| SCALE: NTS          | SHEET 1 OF 2     |
| DRAWING NUMBER      | ISSUE            |
| 345-ENG-MASTER      | 1                |