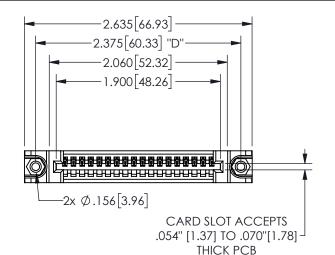

THIS IS A C.A.D. GENERATED DRAWING DO NOT MAKE MANUAL REVISIONS TO MASTER.

ISSUE NUMBER

ORIGINAL

1

<u>Contact Dimensions:</u>
521-P.C. Tail .025 Sq.(0.64 Sq.) - Tail LG=.150(3.81)
.100 (2.54) Contact Spacing x .200 (5.08) Row Spacing

.160 4.06 .330[8.38] POINT OF **CARD SLOT** CONTACT .370 9.4

## **SECTION A-A**

345/395 SERIES CARD EDGE CONNECTOR PART NUMBER: 345-018-521-688

**EDAC INC** TORONTO, ONTARIO CANADA

THESE DRAWINGS AND SPECIFICATIONS ARE THE PROPERTY OF EDAC INC., AND SHALL NOT BE REPRODUCED, OR COPIED OR USED AS THE BASIS FOR THE MANUFACTURE OR SALE OF APPARATUS WITHOUT WRITTEN PERMISSION.

| ACAD REFERENCE NO.  | 345-ENG-MASTER   |       |
|---------------------|------------------|-------|
| DRAWN: R.STA.MONICA | DATE:MAY.16/2017 |       |
| CHECKED:            | DATE:            |       |
| SCALE: NTS          | SHEET            | OF 2  |
| DRAWING NUMBER      |                  | ISSUE |
| 345-ENG-MASTER      |                  | 1     |
|                     |                  |       |