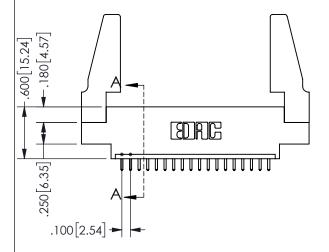

ORIGINAL 1

ISSUE NUMBER

**Contact Code 558** 

Contact Code 559

**Contact Code 560** 

INSULATOR MATERIAL: THERMOPLASTIC POLYESTER, UL 94V-0 DAP MATERIAL AVAILABLE UPON REQUEST

CONTACT MATERIAL; COPPER ALLOY CONTACT PLATING: GOLD ON THE MATING AREA, TIN PLATING ON THE CONTACT TAILS, NICKEL UNDERPLATE

345/395 SERIES CARD EDGE CONNECTOR CONTACT CODE 555,556,558,559,560 DIMENSIONS

YOUR CONNECTION TO QUALITY & SERVICE

**EDAC INC** TORONTO, ONTARIO CANADA

THESE DRAWINGS AND SPECIFICATIONS ARE THE PROPERTY OF EDAC INC.,AND SHALL NOT BE REPRODUCED, OR COPIED OR USED AS THE BASIS FOR THE MANUFACTURE OR SALE OF APPARATUS WITHOUT WRITTEN PERMISSION.

|  | ACAD REFERENCE NO.  | 345-ENG-MASTER   |        |  |
|--|---------------------|------------------|--------|--|
|  | DRAWN: R.STA.MONICA | DATE:MAY.16/2017 |        |  |
|  | CHECKED:            | DATE:            |        |  |
|  | SCALE: 1:1          | SHEET            | 2 OF 2 |  |
|  | DRAWING NUMBER      |                  | ISSUE  |  |
|  | 345-ENG-MASTER      |                  | 1      |  |