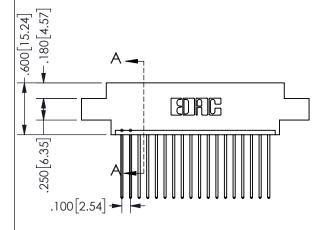

## Contact Dimensions: 541-Wire Wrap .025 Sq.(0.64 Sq.) - Tail LG=.750(19.05) .100 (2.54) Contact Spacing x .200 (5.08) Row Spacing

345/395 SERIES CARD EDGE CONNECTOR PART NUMBER: 345-018-541-608

YOUR CONNECTION TO QUALITY & SERVICE

.160 4.06 .330[8.38] POINT OF CARD SLOT CONTACT .370 9.4

SECTION A-A

ORIGINAL 1

ISSUE NUMBER

**Contact Code 558** 

Contact Code 559

**Contact Code 560** 

INSULATOR MATERIAL: THERMOPLASTIC POLYESTER, UL 94V-0 DAP MATERIAL AVAILABLE UPON REQUEST

CONTACT MATERIAL; COPPER ALLOY CONTACT PLATING: GOLD ON THE MATING AREA, TIN PLATING ON THE CONTACT TAILS, NICKEL UNDERPLATE

345/395 SERIES CARD EDGE CONNECTOR CONTACT CODE 555,556,558,559,560 DIMENSIONS