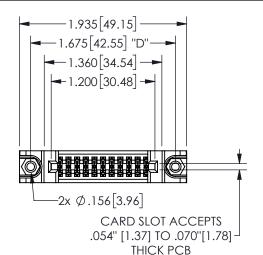

## **SECTION A-A**

345/395 SERIES CARD EDGE CONNECTOR PART NUMBER: 345-022-524-288

**EDAC INC** TORONTO, ONTARIO CANADA

THESE DRAWINGS AND SPECIFICATIONS ARE THE PROPERTY OF EDAC INC.,AND SHALL NOT BE REPRODUCED, OR COPIED OR USED AS THE BASIS FOR THE MANUFACTURE OR SALE OF APPARATUS WITHOUT WRITTEN PERMISSION.