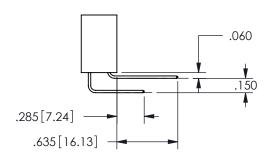

ORIGINAL 1

ISSUE NUMBER

**Contact Code 558** 

Contact Code 559

**Contact Code 560** 

INSULATOR MATERIAL: THERMOPLASTIC POLYESTER, UL 94V-0

DAP MATERIAL AVAILABLE UPON REQUEST

CONTACT MATERIAL; COPPER ALLOY