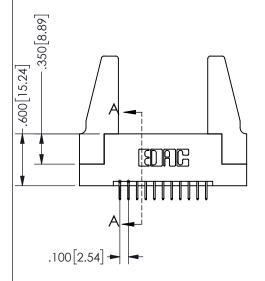

## **SECTION A-A**

345/395 SERIES CARD EDGE CONNECTOR PART NUMBER: 345-022-524-288

**EDAC INC** TORONTO, ONTARIO CANADA

THESE DRAWINGS AND SPECIFICATIONS ARE THE PROPERTY OF EDAC INC.,AND SHALL NOT BE REPRODUCED, OR COPIED OR USED AS THE BASIS FOR THE MANUFACTURE OR SALE OF APPARATUS WITHOUT WRITTEN PERMISSION.