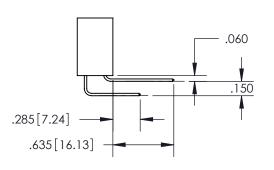

ISSUE NUMBER ORIGINAL 1

**Contact Code 558** 

Contact Code 559

**Contact Code 560** 

- INSULATOR MATERIAL: THERMOPLASTIC POLYESTER, UL 94V-0
- DAP MATERIAL AVAILABLE UPON REQUEST
- CONTACT MATERIAL; COPPER ALLOY

CONTACT PLATING: GOLD ON THE MATING AREA, TIN PLATING ON THE CONTACT TAILS, NICKEL UNDERPLATE

\*FOR ALL OTHER SPECIFICATIONS REFER TO SHEET 3\*