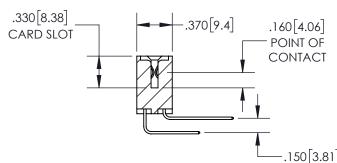

-2.035[51.69]-1.775[45.09] "D"— - 1.460 [37.08] -**-**1.300 [33.02] **→** -2x Ø.156[3.96] CARD SLOT ACCEPTS -.054" [1.37] TO .070"[1.78] THICK PCB .600 [15.24] .250[6.35]

THIS IS A C.A.D. GENERATED DRAWING DO NOT MAKE MANUAL REVISIONS TO MASTER.

## **Contact Dimensions:** 559-90 Degree Bend (Code 541 Contacts) See Sheet 2 for Contact Code 555, 556, 558, 559, 560 Dimensions

.100[2.54]

INSULATOR MATERIAL: THERMOPLASTIC PBT, UL 94V-0 CONTACT MATERIAL; COPPER TIN ALLOY CONTACT PLATING: GOLD ON THE MATING AREA, TIN PLATING ON THE CONTACT TAILS, NICKEL UNDERPLATE