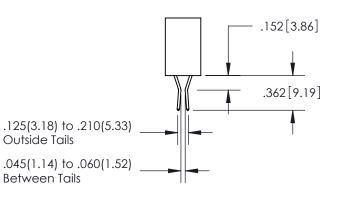

## **Contact Dimensions:** 559-90 Degree Bend (Code 541 Contacts) See Sheet 2 for Contact Code 555, 556, 558, 559, 560 Dimensions

.100[2.54]

INSULATOR MATERIAL: THERMOPLASTIC PBT, UL 94V-0 CONTACT MATERIAL; COPPER TIN ALLOY CONTACT PLATING: GOLD ON THE MATING AREA, TIN PLATING ON THE CONTACT TAILS, NICKEL UNDERPLATE

ISSUE NUMBER ORIGINAL 1

**Contact Code 558** 

Contact Code 559

**Contact Code 560** 

- INSULATOR MATERIAL: THERMOPLASTIC POLYESTER, UL 94V-0
- DAP MATERIAL AVAILABLE UPON REQUEST
- CONTACT MATERIAL; COPPER ALLOY

## 345/395 SERIES CARD EDGE CONNECTOR CONTACT CODE 555,556,558,559,560 DIMENSIONS

YOUR CONNECTION TO QUALITY & SERVICE

**EDAC INC** TORONTO, ONTARIO CANADA

THESE DRAWINGS AND SPECIFICATIONS ARE THE PROPERTY OF EDAC INC.,AND SHALL NOT BE REPRODUCED, OR COPIED OR USED AS THE BASIS FOR THE MANUFACTURE OR SALE OF APPARATUS WITHOUT WRITTEN PERMISSION.