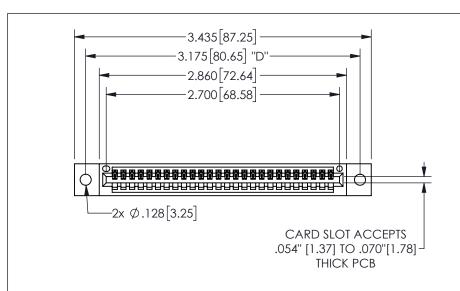

345/395 SERIES CARD EDGE CONNECTOR PART NUMBER: 345-026-520-102

YOUR CONNECTION TO QUALITY & SERVICE

**EDAC INC** TORONTO, ONTARIO CANADA

THESE DRAWINGS AND SPECIFICATIONS ARE THE PROPERTY OF EDAC INC.,AND SHALL NOT BE REPRODUCED, OR COPIED OR USED AS THE BASIS FOR THE MANUFACTURE OR SALE OF APPARATUS WITHOUT WRITTEN PERMISSION.