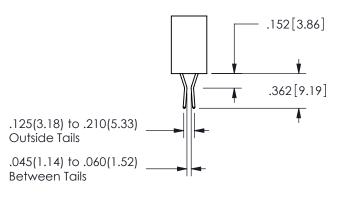

## Contact Dimensions: 542-Wire Wrap .025 Sq.(0.64 Sq.) - Tail LG=.645(16.38) .100 (2.54) Contact Spacing x .200 (5.08) Row Spacing

345/395 SERIES CARD EDGE CONNECTOR PART NUMBER: 345-030-542-803

EDNG

EDAC INC TORONTO, ONTARIO CANADA

1

**Contact Code 558** 

Contact Code 559

Contact Code 560

INSULATOR MATERIAL: THERMOPLASTIC POLYESTER, UL 94V-0

DAP MATERIAL AVAILABLE UPON REQUEST

CONTACT MATERIAL; COPPER ALLOY CONTACT PLATING: GOLD ON THE MATING AREA, TIN PLATING ON THE CONTACT TAILS, NICKEL UNDERPLATE