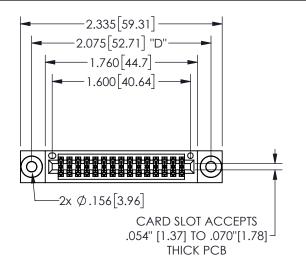

## Contact Dimensions: 542-Wire Wrap .025 Sq.(0.64 Sq.) - Tail LG=.645(16.38) .100 (2.54) Contact Spacing x .200 (5.08) Row Spacing

345/395 SERIES CARD EDGE CONNECTOR PART NUMBER: 345-030-542-803

EDNG

EDAC INC TORONTO, ONTARIO CANADA