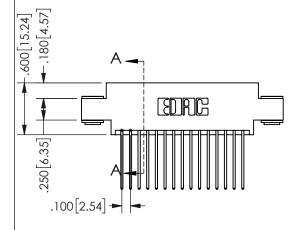

## Contact Dimensions: 542-Wire Wrap .025 Sq.(0.64 Sq.) - Tail LG=.645(16.38) .100 (2.54) Contact Spacing x .200 (5.08) Row Spacing

345/395 SERIES CARD EDGE CONNECTOR PART NUMBER: 345-030-542-803

EDNG

EDAC INC TORONTO, ONTARIO CANADA