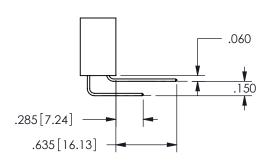

** TORONTO, ONTARIO CANADA

THESE DRAWINGS AND SPECIFICATIONS ARE THE PROPERTY OF EDAC INC., AND SHALL NOT BE REPRODUCED, OR COPIED OR USED AS THE BASIS FOR THE MANUFACTURE OR SALE OF APPARATUS WITHOUT WRITTEN PERMISSION.

|  | ACAD REFERENCE NO. |              | 345-ENG-MASTER   |       |
|--|--------------------|--------------|------------------|-------|
|  | DRAWN:             | R.STA.MONICA | DATE:MAY.16/2017 |       |
|  | CHECKE             | D:           | DATE:            |       |
|  | SCALE:             | NTS          | SHEET            | OF 2  |
|  | DRAWING NUMBER     |              |                  | ISSUE |
|  | 345-ENG-MASTER     |              |                  | 1     |
|  |                    |              |                  |       |



ORIGINAL 1

ISSUE NUMBER









**Contact Code 558** 

Contact Code 559

**Contact Code 560** 

- INSULATOR MATERIAL: THERMOPLASTIC POLYESTER, UL 94V-0 DAP MATERIAL AVAILABLE UPON REQUEST
- CONTACT MATERIAL; COPPER ALLOY

CONTACT PLATING: GOLD ON THE MATING AREA, TIN PLATING ON THE CONTACT TAILS, NICKEL UNDERPLATE

345/395 SERIES CARD EDGE CONNECTOR CONTACT CODE 555,556,558,559,560 DIMENSIONS

YOUR CONNECTION TO QUALITY & SERVICE

**EDAC INC** TORONTO, ONTARIO CANADA

THESE DRAWINGS AND SPECIFICATIONS ARE THE PROPERTY OF EDAC INC.,AND SHALL NOT BE REPRODUCED, OR COPIED OR USED AS THE BASIS FOR THE MANUFACTURE OR SALE OF APPARATUS WITHOUT WRITTEN PERMISSION.

|  | ACAD REFERENCE NO.  | 345-ENG-MASTER   |  |  |
|--|---------------------|------------------|--|--|
|  | DRAWN: R.STA.MONICA | DATE:MAY.16/2017 |  |  |
|  |