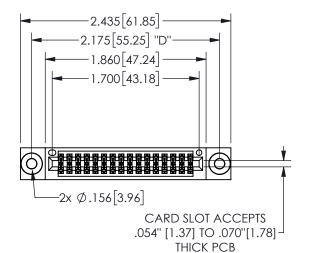

## **SECTION A-A**

345/395 SERIES CARD EDGE CONNECTOR PART NUMBER: 345-032-521-803

**EDAC INC** TORONTO, ONTARIO CANADA

THESE DRAWINGS AND SPECIFICATIONS ARE THE PROPERTY OF EDAC INC., AND SHALL NOT BE REPRODUCED, OR COPIED OR USED AS THE BASIS FOR THE MANUFACTURE OR SALE OF APPARATUS WITHOUT WRITTEN PERMISSION.