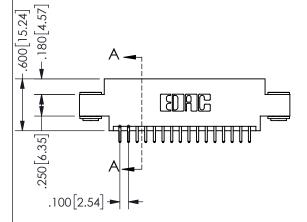

## **SECTION A-A**

345/395 SERIES CARD EDGE CONNECTOR PART NUMBER: 345-032-521-803

**EDAC INC** TORONTO, ONTARIO CANADA

THESE DRAWINGS AND SPECIFICATIONS ARE THE PROPERTY OF EDAC INC., AND SHALL NOT BE REPRODUCED, OR COPIED OR USED AS THE BASIS FOR THE MANUFACTURE OR SALE OF APPARATUS WITHOUT WRITTEN PERMISSION.