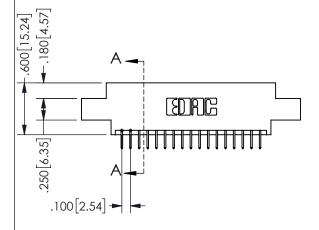

SECTION A-A

ISSUE NUMBER ORIGINAL

1

**Contact Code 558** 

Contact Code 559

**Contact Code 560** 

INSULATOR MATERIAL: THERMOPLASTIC POLYESTER, UL 94V-0

DAP MATERIAL AVAILABLE UPON REQUEST

CONTACT MATERIAL; COPPER ALLOY

CONTACT PLATING: GOLD ON THE MATING AREA, TIN PLATING ON THE CONTACT TAILS, NICKEL UNDERPLATE

## 345/395 SERIES CARD EDGE CONNECTOR CONTACT CODE 555,556,558,559,560 DIMENSIONS

YOUR CONNECTION TO QUALITY & SERVICE

**EDAC INC** TORONTO, ONTARIO CANADA

THESE DRAWINGS AND SPECIFICATIONS ARE THE PROPERTY OF EDAC INC.,AND SHALL NOT BE REPRODUCED, OR COPIED OR USED AS THE BASIS FOR THE MANUFACTURE OR SALE OF APPARATUS WITHOUT WRITTEN PERMISSION.