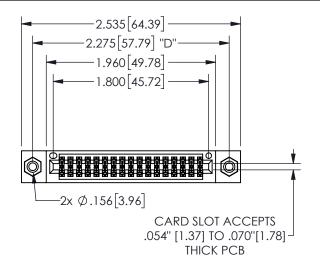

## 345/395 SERIES CARD EDGE CONNECTOR PART NUMBER: 345-034-524-808

YOUR CONNECTION TO QUALITY & SERVICE

**EDAC INC** TORONTO, ONTARIO CANADA

THESE DRAWINGS AND SPECIFICATIONS ARE THE PROPERTY OF EDAC INC.,AND SHALL NOT BE REPRODUCED, OR COPIED OR USED AS THE BASIS FOR THE MANUFACTURE OR SALE OF APPARATUS WITHOUT WRITTEN PERMISSION.

THIS IS A C.A.D. GENERATED DRAWING DO NOT MAKE MANUAL REVISIONS TO MASTER.

ISSUE NUMBER

ORIGINAL

1

<u>Contact Dimensions:</u>
524-P.C. Tail .018 Sq.(0.46 Sq.) - Tail LG=.175(4.45)
.100 (2.54) Contact Spacing x .200 (5.08) Row Spacing