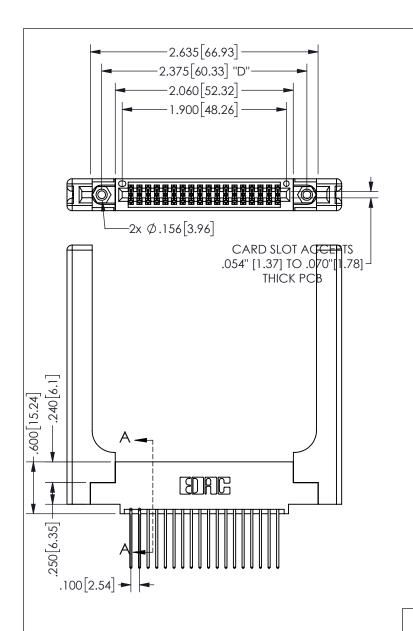

## 345/395 SERIES CARD EDGE CONNECTOR PART NUMBER: 345-036-542-558

**EDAC INC** TORONTO, ONTARIO CANADA

YOUR CONNECTION TO QUALITY & SERVICE

THESE DRAWINGS AND SPECIFICATIONS ARE THE PROPERTY OF EDAC INC.,AND SHALL NOT BE REPRODUCED,OR COPIED OR USED AS THE BASIS FOR THE MANUFACTURE OR SALE OF APPARATUS WITHOUT WRITTEN PERMISSION.

| ACAD REFERENCE NO. 345-ENG-MASTE |                  |  |  |
|----------------------------------|------------------|--|--|
| DRAWN: R.STA.MONICA              | DATE:MAY.16/2017 |  |  |
| CHECKED:                         | DATE:            |  |  |
| SCALE: NTS                       | SHEET 1 OF 2     |  |  |
| DRAWING NUMBER                   | ISSUE            |  |  |
| 345-ENG-MASTER                   | 1                |  |  |