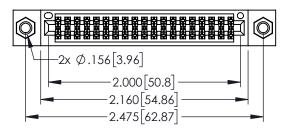

<u>Contact Dimensions:</u>
525-P.C. Tail .018 Sq.(0.46 Sq.) - Tail LG=.150(3.81)
.100 (2.54) Contact Spacing x .200 (5.08) Row Spacing

1

- INSULATOR MATERIAL: THERMOPLASTIC PBT BLACK, UL 94V-0
- CONTACT MATERIAL; COPPER TIN ALLOY CONTACT PLATING: GOLD ON THE MATING AREA, TIN PLATING ON THE CONTACT TAILS, NICKEL UNDERPLATE

| 345/395 SERIES CARD EDGE CONNECTOR |
|------------------------------------|
| PART NUMBER: 345-038-525-507       |
| FART NUMBER. 343-030-323-307       |

| ACAD REFERENCE NO. 345-ENG-MASTER |                  |  |  |
|-----------------------------------|------------------|--|--|
| DRAWN: R.STA.MONICA               | DATE:MAY.16/2017 |  |  |
| CHECKED:                          | DATE:            |  |  |
| SCALE: 1:1                        | SHEET 1 OF 2     |  |  |
| DRAWING NUMBER                    | ISSUE            |  |  |
| 345-ENG-MASTER                    | 1                |  |  |