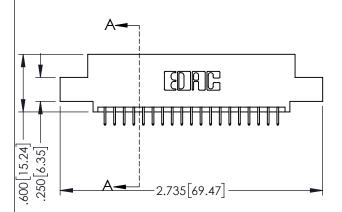

| 345/395 SERIES CARD EDGE CONNECTOR |
|------------------------------------|
| PART NUMBER: 345-038-525-507       |
| FART NUMBER. 343-030-323-307       |

| ACAD REFERENCE NO. 345-ENG-MASTER |                  |  |  |
|-----------------------------------|------------------|--|--|
| DRAWN: R.STA.MONICA               | DATE:MAY.16/2017 |  |  |
| CHECKED:                          | DATE:            |  |  |
| SCALE: 1:1                        | SHEET 1 OF 2     |  |  |
| DRAWING NUMBER                    | ISSUE            |  |  |
| 345-ENG-MASTER                    | 1                |  |  |