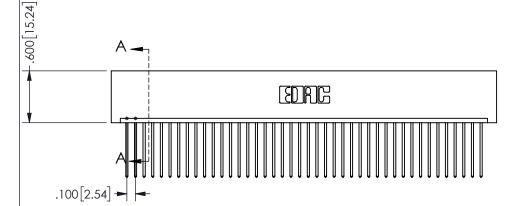

THIS IS A C.A.D. GENERATED DRAWING DO NOT MAKE MANUAL REVISIONS TO MASTER.

ISSUE NUMBER

ORIGINAL

1

<u>Contact Dimensions:</u>
542-Wire Wrap .025 Sq.(0.64 Sq.) - Tail LG=.645(16.38)
.100 (2.54) Contact Spacing x .200 (5.08) Row Spacing

345/395 SERIES CARD EDGE CONNECTOR PART NUMBER: 345-042-542-101

YOUR CONNECTION TO QUALITY & SERVICE

**EDAC INC** TORONTO, ONTARIO CANADA

THESE DRAWINGS AND SPECIFICATIONS ARE THE PROPERTY OF EDAC INC.,AND SHALL NOT BE REPRODUCED, OR COPIED OR USED AS THE BASIS FOR THE MANUFACTURE OR SALE OF APPARATUS WITHOUT WRITTEN PERMISSION.