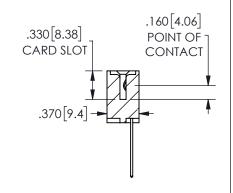

SECTION A-A

ISSUE NUMBER ORIGINAL

1

**Contact Code 558** 

Contact Code 559

**Contact Code 560** 

INSULATOR MATERIAL: THERMOPLASTIC POLYESTER, UL 94V-0 DAP MATERIAL AVAILABLE UPON REQUEST

CONTACT MATERIAL; COPPER ALLOY

CONTACT PLATING: GOLD ON THE MATING AREA, TIN PLATING ON THE CONTACT TAILS, NICKEL UNDERPLATE

## 345/395 SERIES CARD EDGE CONNECTOR CONTACT CODE 555,556,558,559,560 DIMENSIONS

YOUR CONNECTION TO QUALITY & SERVICE

**EDAC INC** TORONTO, ONTARIO CANADA

THESE DRAWINGS AND SPECIFICATIONS ARE THE PROPERTY OF EDAC INC.,AND SHALL NOT BE REPRODUCED, OR COPIED OR USED AS THE BASIS FOR THE MANUFACTURE OR SALE OF APPARATUS WITHOUT WRITTEN PERMISSION.