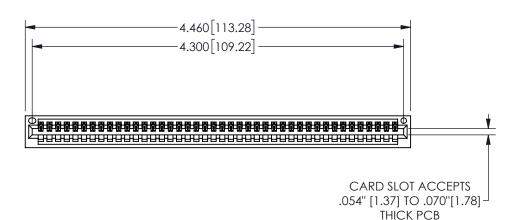

345/395 SERIES CARD EDGE CONNECTOR PART NUMBER: 345-042-542-101

YOUR CONNECTION TO QUALITY & SERVICE

**EDAC INC** TORONTO, ONTARIO CANADA

THESE DRAWINGS AND SPECIFICATIONS ARE THE PROPERTY OF EDAC INC.,AND SHALL NOT BE REPRODUCED, OR COPIED OR USED AS THE BASIS FOR THE MANUFACTURE OR SALE OF APPARATUS WITHOUT WRITTEN PERMISSION.

THIS IS A C.A.D. GENERATED DRAWING DO NOT MAKE MANUAL REVISIONS TO MASTER.

ISSUE NUMBER

ORIGINAL

1

<u>Contact Dimensions:</u>
542-Wire Wrap .025 Sq.(0.64 Sq.) - Tail LG=.645(16.38)
.100 (2.54) Contact Spacing x .200 (5.08) Row Spacing