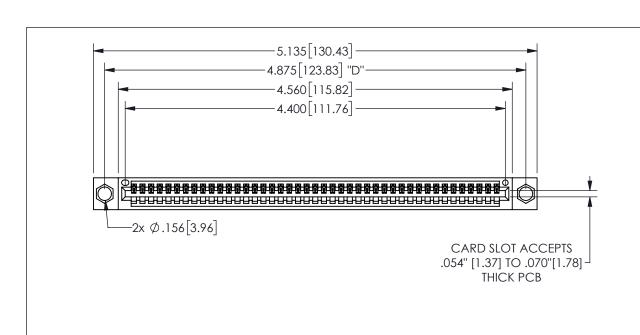

## <u>Contact Dimensions:</u> 544-Wire Wrap .050x.025(1.27x0.64) - Tail LG=.750(19.05)

.100 (2.54) Contact Spacing x .200 (5.08) Row Spacing

345/395 SERIES CARD EDGE CONNECTOR PART NUMBER: 345-043-544-104