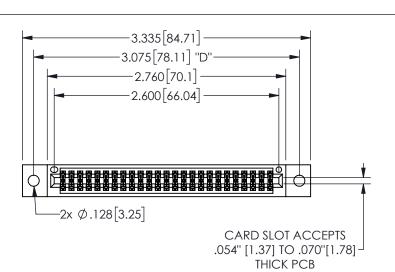

THIS IS A C.A.D. GENERATED DRAWING DO NOT MAKE MANUAL REVISIONS TO MASTER.

ISSUE NUMBER

ORIGINAL

1

.160 4.06 .330[8.38] POINT OF CARD SLOT CONTACT .370 9.4 .200 [5.08]

## -.180[4.57] 600 15.24 .250[6.35] .100[2.54]

<u>Contact Dimensions:</u>
500-Wire Hole .050x.025(1.27x0.64) - Tail LG=.260(6.60)
.100 (2.54) Contact Spacing x .200 (5.08) Row Spacing

345/395 SERIES CARD EDGE CONNECTOR PART NUMBER: 345-050-500-802